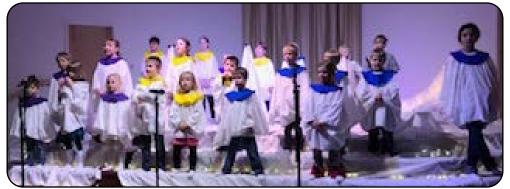

### <u>Fairview Loop Baptist Church</u> hosted the following events in Decem-

hosted the following events in December:

Youth Christmas Party, December 11; Children's Christmas Choir Program, December 13; Christmas Cantata during the morning service, December 20; Christmas Eve Candlelight Service, December 24.

Fairview Loop children's program of December 13 may be viewed online at <a href="https://www.youtube.com/watch?v=cLv30W0caII">https://www.youtube.com/watch?v=cLv30W0caII</a>

Fairview Loop adult choir program of December 20 may be viewed online at <a href="https://www.youtube.com/watch?v=TqjAoPE">https://www.youtube.com/watch?v=TqjAoPE</a> N9A