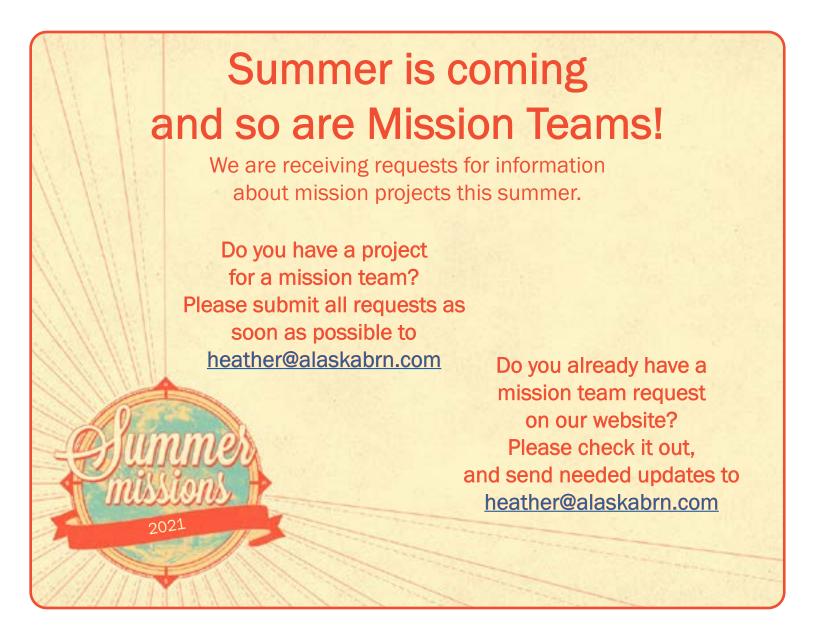

#### 2. Volunteer to meet a ministry need in Alaska.

Many of our churches and ministries post opportunities to volunteer and serve in Alaska on our website each year, particularly during the summer months. Many of the requests that we receive and publish are activities with which most of us are already familiar and at which we are proficient: VBS, Backyard Bible Clubs, constructions, canvassing, are not activities unfamiliar to us and your help could mean the difference of a Christ honoring activity taking place or not. Check out the opportunities for 2021 at our website <a href="www.alaskabrn.com">www.alaskabrn.com</a> under the Get Involved tab, Mission Opportunities.