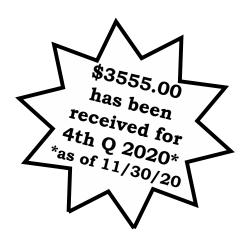

#### January-November 2020 Gifts from ABRN Churches

| Organization                               | CP               | SMO                | AA                 | LM                 | WH               | Total                  |
|--------------------------------------------|------------------|--------------------|--------------------|--------------------|------------------|------------------------|
| Northern Lights Missions \$                | 725.00           | \$0.00             | \$0.00             | \$0.00             | \$0.00           | \$725.00               |
| Pathway Discipleship Church                | \$0.00           | \$0.00             | \$0.00             | \$0.00             | \$0.00           | \$0.00                 |
| Pioneer Baptist Church of Wasilla          | \$0.00           | \$0.00             | \$0.00             | \$0.00             | \$0.00           | \$0.00                 |
| Rabbit Creek Church \$6,                   | 051.92           | \$0.00             | \$0.00             | \$0.00             | \$0.00           | \$6,051.92             |
| Rescate Church                             | \$0.00           | \$0.00             | \$0.00             | \$0.00             | \$0.00           | \$0.00                 |
| River In The Desert Community Church\$2    | ,701.00          | \$0.00             | \$0.00             | \$0.00             | \$0.00           | \$2,701.00             |
| Riverside Chapel                           | \$0.00           | \$0.00             | \$0.00             | \$0.00             | \$0.00           | \$0.00                 |
|                                            | 100.00           | \$0.00             | \$0.00             | \$0.00             | \$0.00           | \$100.00               |
|                                            | 150.00           | \$100.00           | \$100.00           | \$0.00             | \$0.00           | \$2,350.00             |
| Sabbath Peace Fellowship \$1,              | 320.00           | \$0.00             | \$0.00             | \$0.00             | \$0.00           | \$1,320.00             |
| Salcha Baptist Church \$1,                 | 420.04           | \$0.00             | \$0.00             | \$1,500.00         | \$0.00           | \$2,920.04             |
| Sand Lake Fellowship \$                    | 802.20           | \$133.70           | \$133.70           | \$433.70           | \$0.00           | \$1,503.30             |
| <u> </u>                                   | 920.19           | \$0.00             | \$0.00             | \$0.00             | \$0.00           | \$1,920.19             |
|                                            | 500.00           | \$0.00             | \$0.00             | \$0.00             | \$0.00           | \$500.00               |
| Settler's Bay Community Church             | \$0.00           | \$0.00             | \$0.00             | \$2,014.74         | \$0.00           | \$2,014.74             |
| Seward Bible Church                        | \$0.00           | \$0.00             | \$0.00             | \$0.00             | \$0.00           | \$0.00                 |
| Shannon Park Baptist Church                | \$0.00           | \$0.00             | \$0.00             | \$0.00             | \$0.00           | \$0.00                 |
| Shungnak Baptist Mission                   | \$0.00           | \$0.00             | \$0.00             | \$0.00             | \$0.00           | \$0.00                 |
| Solid Rock Baptist Church                  | \$0.00           | \$0.00             | \$0.00             | \$0.00             | \$0.00           | \$0.00                 |
|                                            | 994.37           | \$155.00           | \$323.97           | \$20.00            | \$0.00           | \$7,493.34             |
|                                            | 644.64           | \$2,493.20         | \$1,990.00         | \$680.00           | \$0.00           | \$21,807.84            |
|                                            | 437.25           | \$0.00             | \$0.00             | \$0.00             | \$0.00           | \$437.25               |
| Tetlin Community Church                    | \$0.00           | \$0.00             | \$0.00             | \$0.00             | \$0.00           | \$0.00                 |
|                                            | 400.00           | \$0.00             | \$0.00             | \$0.00             | \$0.00           | \$4,400.00             |
|                                            | 412.19           | \$0.00             | \$0.00             | \$20.00            | \$0.00           | \$432.19               |
| Togiak Baptist Mission                     | \$0.00           | \$0.00             | \$0.00             | \$0.00             | \$0.00           | \$0.00                 |
|                                            | \$50.00          | \$10.00            | \$0.00             | \$0.00             | \$0.00           | \$60.00                |
|                                            | 374.10           | \$0.00             | \$0.00             | \$0.00             | \$0.00           | \$20,374.10            |
| True North Church Girdwood                 | \$0.00           | \$0.00             | \$0.00             | \$0.00             | \$0.00           | \$0.00                 |
|                                            | 222.00           | \$0.00             | \$0.00             | \$0.00             | \$0.00           | \$222.00               |
| · ·                                        | 035.01           | \$0.00             | \$0.00             | \$0.00             | \$0.00           | \$1,035.01             |
| , 1                                        | 797.29           | \$1,000.00         | \$1,000.00         | \$561.41           | \$0.00           | \$7,358.70             |
| University Baptist Church, Fairbanks \$10, |                  | \$358.00           | \$1,470.00         | \$4,955.00         | \$0.00           | \$16,825.00            |
|                                            | 300.00           | \$0.00             | \$80.00            | \$0.00             | \$0.00           | \$6,380.00             |
| •                                          | 100.00           | \$0.00             | \$0.00             | \$0.00             | \$0.00           | \$1,100.00             |
|                                            | 999.50           | \$240.00           | \$0.00             | \$2,600.00         | \$0.00           | \$15,839.50            |
|                                            | 587.70<br>738.00 | \$0.00<br>\$453.00 | \$0.00<br>\$102.00 | \$0.00<br>\$159.00 | \$0.00<br>\$0.00 | \$587.70<br>\$1,452.00 |
| Totals \$515,                              | 743.82           | \$37,721.45        | \$42,638.04        | \$106,835.06       | \$5,350.00       | \$708,288.37           |
| 4                                          | Q 2019           | 1Q 2020            | 2Q 2020            | 3Q 2020            | 4Q 2020          |                        |
|                                            | \$70.00          | \$4,072.50         | \$3,892.50         | \$4,415.00         | \$3,555.00       | \$16,005.00            |