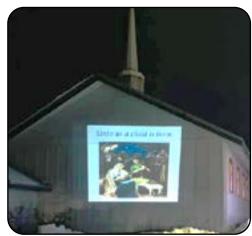

#### First Baptist Church, Valdez

On Sunday, November 29th, Valdez Parks & Recreation held a 'Holiday Train Parade & Community Tree Lighting Ceremony.' Vehicle decorations and festive attire was encouraged. Santa Claus, Frosty the Snowman, the Grinch all made an appearance.

However, since the parade route went by FBC Valdez, we projected the holy Nativity scene on the front of the church. The 'Hallelujah Chorus' from Handel's Messiah accompanied via bluetooth speaker.

Jesus is the reason for the season!