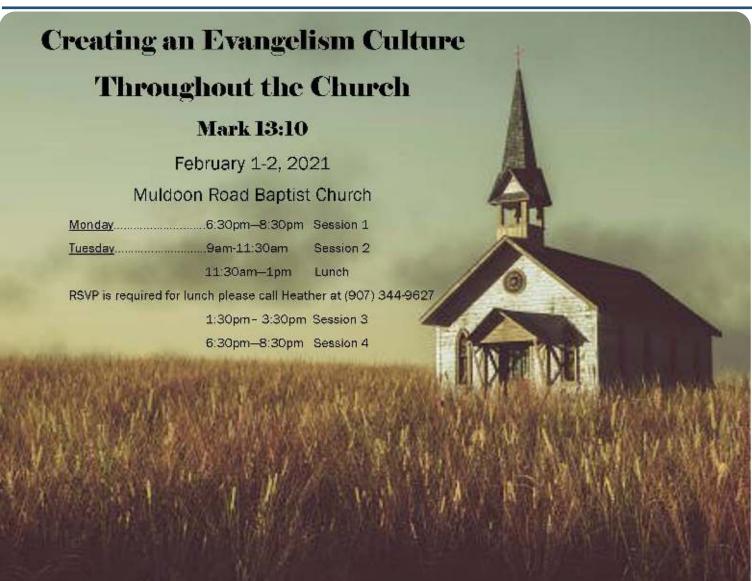

Our State Evangelism Conference will ask this question and has this theme. How do we develop an evangelistic culture in our churches? Our speakers are Alaska pastors whose churches are the leading baptismal churches in our state. Also, two out-of-state pastors will join us by Zoom, a church planter and a pastor of a long standing First Baptist Church, who are creating an evangelism culture in their churches. You can join us by watching online or in-person. We live-stream through our Facebook page or you may meet us in person at Muldoon Road Baptist Church, February 1 and 2. We start on Monday evening and go through Tuesday evening. We will be providing Tuesday lunch but you must RSVP to Heather at our office. Please call her at 907-344-9627. See our webpage for more information. I hope you will join us and encourage those around the state to help us make this a highly attended online event.