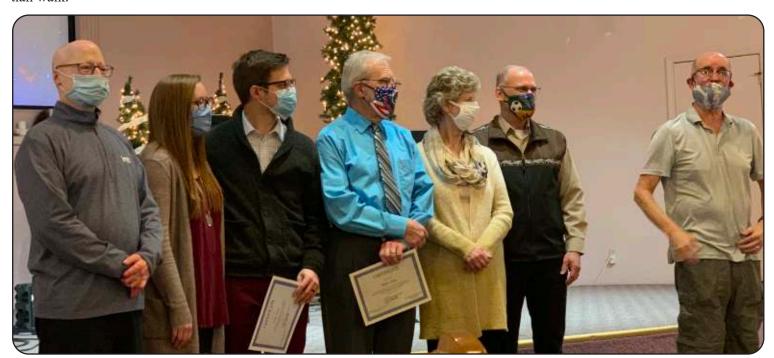

<u>First Baptist Church of Wasilla</u> conducted an ordination service on Sunday, January 24. Luke Jones (Meredith) was ordained to the gospel ministry. Luke serves as the worship pastor at the church. Bobby King (Marilyn) was ordained to the deacon ministry. Mike Procter is serving as transitional pastor of FBC-Wasilla.