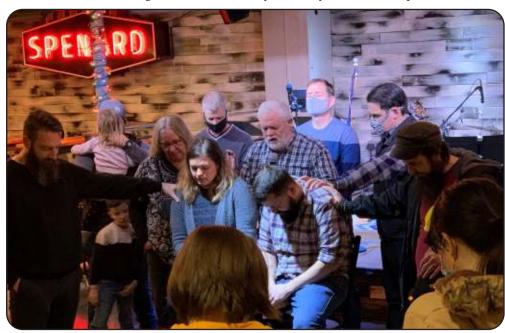

**Set Free, Anchorage,** held a dedication service January 16. Josh Seely shared the vision of Set Free and Jim Hamilton gave a short history of Set Free Alaska. During the worship time, Zack Hamilton commissioned Josh Seely (Katie) as the pastor using 2 Corinthians 5:17 as the anthem verse. They would like to thank everyone who came to show their support.