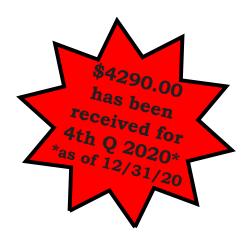

### 2000 Club First Quarter 2021

se of the 2000 Club is to provide funds for selected Alaska Baptist purchase property, or to renovate or repair their church facilities. Spon-Alaska Baptist Resource Network, the 2000 Club provides a channel h Southern Baptists work together in a cooperative mission strategy, ted are sent directly to the designated mission project recipient at the 100 percent of contributions goes to the recipient for the quarter, ag in the 2000 Club is easy! Simply go to our website <a href="www.alaskabrn.">www.alaskabrn.</a> the green "Give" button at the top of the page, choose "2000 Club" podown menu, and in the memo area note for which quarter you are nake a one-time gift for all 4 quarters.

fer to give by check, make your check payable to the Alaska Baptist work and mark it for the 2000 Club. Please note the quarter for which ributing. Mail payment to 1750 O'Malley Road, Anchorage, Alaska dditional information, contact us at 907.344.9627, 800.883.9627, or alaskabrn.com.