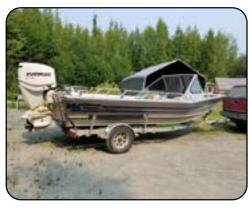

#### **Faith Recovery Fellowship**

partnered in 2018 with Great Commission Alaska in the Kings Lodge Project located roughly 55 miles down river on the Big Su. The purpose of Kings Lodge is to provide a re-entry transitional housing and discipleship program for ex-incarcerated native Alaskan men as they return to village life. In 2019 Hatcher Pass Baptist Association donated to Faith Recovery Fellowship an 18.5 ft Woolridge River Boat for the purpose of providing transportation for residents and supplies to the remote location. The boat has been and will be used to aid in the ministry of Kings Lodge.