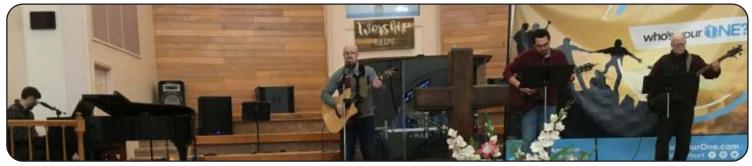

## State Evangelism Conference 2021 Muldoon Road Baptist Church

**Brad Whitworth**, host pastor, Muldoon Road Baptist Church, Anchorage

Jimmy Stewart
Director of Evangelism and
Church Development,
Alaska Baptist Resource Network

Mark Goodman, Pastor, Rabbit Creek Church, Anchorage

**Jeff Ling**, Pastor, First Baptist Church, North Pole

WORSHIP TEAM, LEFT TO RIGHT:

Kyle Sparks, piano, Fairview Loop Baptist Church, Wasilla;

Paul Byford, guitar, First Baptist Church, North Pole;

Jeremy Wilson, guitar, Grandview Baptist Church, Anchorage;

Jimmy Stewart, bass guitar, Alaska Baptist Resource Network.

Not pictured:

Mitch Palmer, drums, Muldoon Road Baptist Church, Anchorage;
Cory Giddings, bass guitar, Rabbit Creek Church, Anchorage