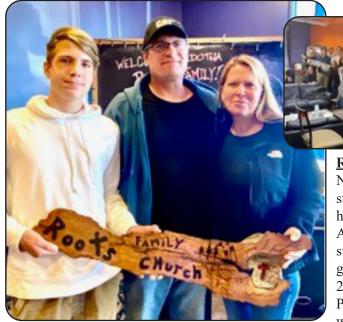

Expressions of sympathy to <u>beeglefam6@yahoo.com</u>

Roots Family Church rang in the new year by hosting a community New Year's Eve Party at Ammo-Can Coffee in Soldotna. The church, started two years ago by Jim and Stephanie Boyd, has outgrown their home with over seventy-five people and launched Sunday services at Ammo-Can Coffee on February 7, 2021. The church also launched a student-led youth group on Tuesday nights at Ammo-Can Coffee targeting unchurched youth. They saw ninety-four in attendance January 26. Roots' New Year's Eve Party targeted the families of these youth. Pray for Roots Family Church as they move to Ammo-Can Coffee with a focus to reach these unchurched youth and their parents. The New Year's Eve party was a huge success with close to one-hundred-twenty people from the community in attendance.