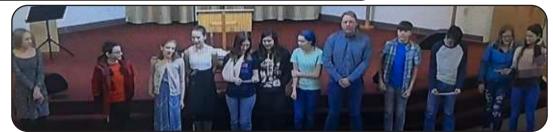

## Fairview Loop Baptist Church

celebrates Verse Alert on the last Sunday of each month. Every Sunday School class is given the opportunity to recite a verse or passage from the Bible. Among those who recited January 31, pictured, are an adult Bible class a youth class, and a children's class.