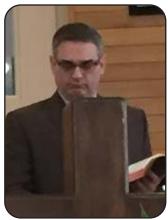

Mark Goodman, Pastor, Rabbit Creek Church, Anchorage

**Jeff Ling**, Pastor, First Baptist Church, North Pole

WORSHIP TEAM, LEFT TO RIGHT:

Kyle Sparks, piano, Fairview Loop Baptist Church, Wasilla;

Paul Byford, guitar, First Baptist Church, North Pole;

Scott Coffman, pastor, College Heights Baptist Church, Soldotna

**Tom Hoffman**, Pastor, Fairview Loop Baptist Church, Wasilla

Speakers not pictured:
Willie Tauanuu, pastor, University Baptist Church, Anchorage;
David Gamble, church planter, Sand Lake Fellowship, Anchorage;
Mike Napier, pastor, First Baptist Church, Aztec, New Mexico, joining by Zoom