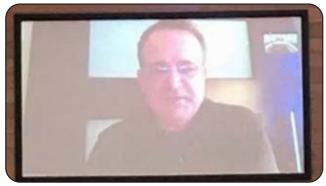

## State Evangelism Conference 2021 Muldoon Road Baptist Church

Eugene Williams, Pastor, First Baptist Church, Juneau

Scott Belmore, Director, Mosaic Campus Ministries, Anchorage

**Stuart Bell**, North American Mission Board, Seattle, Washington; joining by Zoom