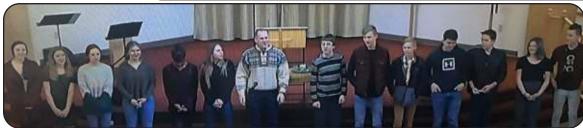

## Fairview Loop Baptist Church

celebrates Verse Alert on the last Sunday of each month. Every Sunday School class is given the opportunity to recite a verse or passage from the Bible. Among those who recited January 31, pictured, are an adult Bible class a youth class, and a children's class.