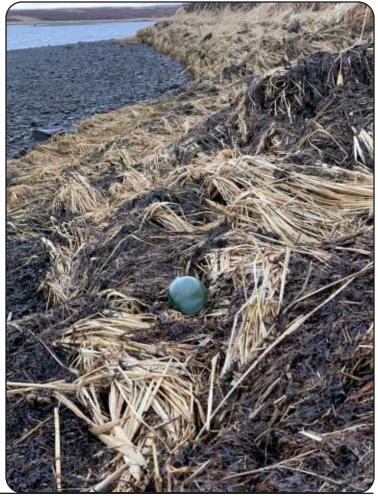

What greater treasure could we possibly seek?

The treasure of a glass ball floated onto the beach in Cold Bay, Alaska