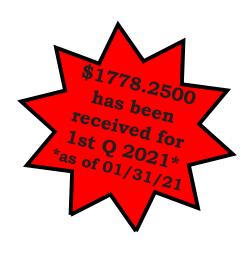

## **January 2021 Gifts from ABRN Churches**

|           |        |             |            |            |             | v g                                     |
|-----------|--------|-------------|------------|------------|-------------|-----------------------------------------|
| Total     | WH     | LM          | AA         | SMO        | CP          | Organization                            |
| \$0.0     | \$0.00 | \$0.00      | \$0.00     | \$0.00     | \$0.00      | Pathway Discipleship Church             |
| \$0.0     | \$0.00 | \$0.00      | \$0.00     | \$0.00     | \$0.00      | Pioneer Baptist Church of Wasilla       |
| \$856.6   | \$0.00 | \$0.00      | \$0.00     | \$0.00     | \$856.65    | Rabbit Creek Church                     |
| \$0.0     | \$0.00 | \$0.00      | \$0.00     | \$0.00     | \$0.00      | Rescate Church                          |
| \$0.0     | \$0.00 | \$0.00      | \$0.00     | \$0.00     | h \$0.00    | River In The Desert Community Churc     |
| \$0.0     | \$0.00 | \$0.00      | \$0.00     | \$0.00     | \$0.00      | Riverside Chapel                        |
| \$225.    | \$0.00 | \$0.00      | \$0.00     | \$50.00    | \$175.00    | Roots Family Church, Soldotna           |
| \$0.0     | \$0.00 | \$0.00      | \$0.00     | \$0.00     | \$0.00      | Sabbath Peace Fellowship                |
| \$500.4   | \$0.00 | \$0.00      | \$0.00     | \$0.00     | \$500.40    | Salcha Baptist Church                   |
| \$10.     | \$0.00 | \$1.20      | \$1.20     | \$1.20     | \$7.20      | Sand Lake Fellowship                    |
| \$0.0     | \$0.00 | \$0.00      | \$0.00     | \$0.00     | \$0.00      | Sand Point Baptist Chapel               |
| \$0.0     | \$0.00 | \$0.00      | \$0.00     | \$0.00     | \$0.00      | Set Free                                |
| \$0.0     | \$0.00 | \$0.00      | \$0.00     | \$0.00     | \$0.00      | Settler's Bay Community Church          |
| \$0.0     | \$0.00 | \$0.00      | \$0.00     | \$0.00     | \$0.00      | Shannon Park Baptist Church             |
| \$0.0     | \$0.00 | \$0.00      | \$0.00     | \$0.00     | \$0.00      | Shungnak Baptist Mission                |
| \$0.0     | \$0.00 | \$0.00      | \$0.00     | \$0.00     | \$0.00      | Solid Rock Baptist Church               |
| \$546.    | \$0.00 | \$100.00    | \$0.00     | \$0.00     | \$446.00    | St. John Baptist Church                 |
| \$5,051.0 | \$0.00 | \$3,168.20  | \$0.00     | \$0.00     | \$1,883.47  | Sunset Hills Baptist Church             |
| \$756.0   | \$0.00 | \$0.00      | \$0.00     | \$0.00     | \$756.00    | Tenakee Springs Community Church        |
| \$0.0     | \$0.00 | \$0.00      | \$0.00     | \$0.00     | \$0.00      | Tetlin Community Church                 |
| \$400.0   | \$0.00 | \$0.00      | \$0.00     | \$0.00     | \$400.00    | The Crossing @ Birchwood                |
| \$0.      | \$0.00 | \$0.00      | \$0.00     | \$0.00     | \$0.00      | Thorne Bay Baptist Church               |
| \$0.0     | \$0.00 | \$0.00      | \$0.00     | \$0.00     | \$0.00      | Togiak Baptist Mission                  |
| \$5.      | \$0.00 | \$0.00      | \$0.00     | \$0.00     | \$5.00      | Transitional Ministries                 |
| \$0.      | \$0.00 | \$0.00      | \$0.00     | \$0.00     | \$0.00      | True North Church                       |
| \$0.0     | \$0.00 | \$0.00      | \$0.00     | \$0.00     | \$0.00      | True North Church Girdwood              |
| \$0.0     | \$0.00 | \$0.00      | \$0.00     | \$0.00     | \$0.00      | UBC-Chinese Fellowship                  |
| \$2,076.9 | \$0.00 | \$0.00      | \$0.00     | \$0.00     | \$2,076.93  | Unalaska Reformed Church                |
| \$1,793.  | \$0.00 | \$1,000.00  | \$0.00     | \$0.00     | \$793.35    | University Baptist Church, Anchorage    |
| \$5,801.  | \$0.00 | \$3,410.00  | \$0.00     | \$0.00     | \$2,391.00  | University Baptist Church, Fairbanks    |
| \$2,077.  | \$0.00 | \$410.00    | \$0.00     | \$0.00     | \$1,667.75  | Valley View Baptist Church              |
| \$100.0   | \$0.00 | \$0.00      | \$0.00     | \$0.00     | \$100.00    | Wasilla Korean Baptist Church           |
| \$2,517.5 | \$0.00 | \$225.00    | \$0.00     | \$125.00   | \$2,167.51  | White Cliff Church                      |
| \$380.    | \$0.00 | \$50.00     | \$0.00     | \$0.00     | s \$330.00  | Whittier Christian Community Church     |
| \$122.0   | \$0.00 | \$0.00      | \$0.00     | \$49.00    | \$73.00     | Williwaw Church                         |
| 8104,603. | 400.00 | \$40,941.68 | \$1,086.75 | \$7,428.19 | \$54,747.25 | :                                       |
|           |        | 4Q 2021     | 3Q 2021    | 2Q 2021    | 1Q 2021     |                                         |
| \$1,958.2 |        | \$60.00     | \$60.00    | \$60.00    | \$1,778.25  | 2000 Club Call receipts as of 1/31/2021 |
| ;         | 400.00 | 4Q 2021     | 3Q 2021    | 2Q 2021    | 1Q 2021     |                                         |