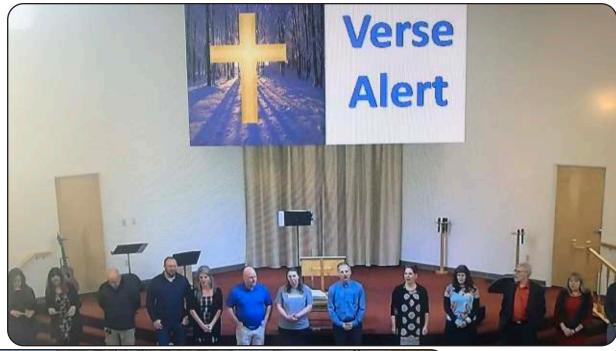

## Fairview Loop Baptist Church

celebrates Verse Alert on the last Sunday of each month. Every Sunday School class is given the opportunity to recite a verse or passage from the Bible. Among those who recited January 31, pictured, are an adult Bible class a youth class, and a children's class.