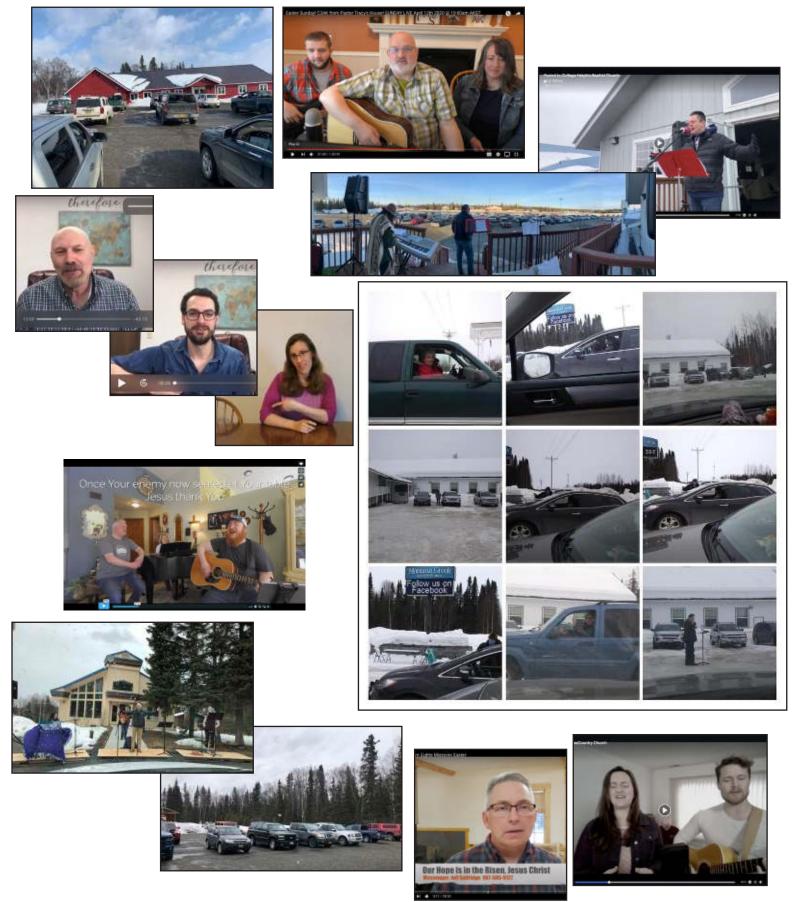

## The Church Has Left The Building

Who could have imagined even a month ago that churches would not be able to gather for weekly worship services and Bible study? For most of us in America, this was a first. Pastors, worship leaders, and Bible study leaders were faced with a dilemma where they had no contingency plan. How do we continue to shepherd the flock when we can't see them? How do we maintain the teaching/preaching/worshipping element of the church so crucial to individual spiritual growth? How do we minister to a locked-down community? These were the questions many were asking.

Social distancing seems to be an oxymoron. "Social" means needing companionship in community while "distancing" means making someone remote or far off. One of the essential elements of the church is fellowship within the community of faith. However, I have observed over the past 3-4 weeks how churches have adapted to new ways of fulfilling their calling. Live-streaming, Facebook Live, Zoom and Vimeo have become a part of our everyday vocabulary, which has precipitated a swift learning curve for many. Some churches are prerecording worship to be uploaded to a social media platform, while others are using livestream tools for simultaneous participation. Drive-in worship services, where congregants remain in their cars in the church parking lot listening to music and messages either by loudspeaker or by FM transmission, are becoming popular as well.

Now may the Lord of peace himself give you peace at all times in every way. The Lord be with you all.  $\sim$  Thessalonians 3:16

Alaska at worship during Covid-19

The staff of the Alaska Baptist Resource Network reserves the right to edit submitted information for content and space.