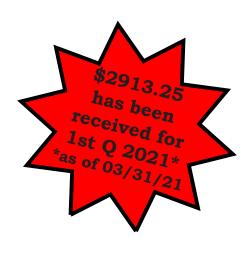

## January-March 2021 Gifts from ABRN Churches

| Organization                          | CP           | SMO         | AA         | LM          | WH       | Total       |
|---------------------------------------|--------------|-------------|------------|-------------|----------|-------------|
| athway Discipleship Church            | \$0.00       | \$0.00      | \$0.00     | \$0.00      | \$0.00   | \$0.0       |
| Pioneer Baptist Church of Wasilla     | \$0.00       | \$0.00      | \$0.00     | \$0.00      | \$0.00   | \$0.0       |
| Rabbit Creek Church                   | \$1,775.48   | \$0.00      | \$0.00     | \$0.00      | \$0.00   | \$1,775.4   |
| Rescate Church                        | \$0.00       | \$0.00      | \$0.00     | \$0.00      | \$0.00   | \$0.0       |
| River In The Desert Community Chur    | ch \$572.00  | \$0.00      | \$0.00     | \$0.00      | \$0.00   | \$572.0     |
| Riverside Chapel                      | \$0.00       | \$0.00      | \$0.00     | \$0.00      | \$0.00   | \$0.0       |
| Roots Family Church, Soldotna         | \$525.00     | \$150.00    | \$0.00     | \$0.00      | \$0.00   | \$675.0     |
| abbath Peace Fellowship               | \$360.00     | \$0.00      | \$0.00     | \$0.00      | \$0.00   | \$360.0     |
| alcha Baptist Church                  | \$500.40     | \$0.00      | \$0.00     | \$0.00      | \$0.00   | \$500.4     |
| and Lake Fellowship                   | \$121.50     | \$20.25     | \$20.25    | \$20.25     | \$0.00   | \$182.2     |
| and Point Baptist Chapel              | \$0.00       | \$0.00      | \$0.00     | \$0.00      | \$0.00   | \$0.0       |
| et Free Church-Anchorage              | \$100.00     | \$0.00      | \$0.00     | \$0.00      | \$0.00   | \$100.0     |
| et Free Church-Kenai                  | \$100.00     | \$0.00      | \$0.00     | \$0.00      | \$0.00   | \$100.0     |
| ettler's Bay Community Church         | \$0.00       | \$0.00      | \$0.00     | \$2,816.57  | \$0.00   | \$2,816.5   |
| hannon Park Baptist Church            | \$0.00       | \$0.00      | \$0.00     | \$0.00      | \$0.00   | \$0.0       |
| hungnak Baptist Mission               | \$0.00       | \$0.00      | \$0.00     | \$0.00      | \$0.00   | \$0.0       |
| olid Rock Baptist Church              | \$0.00       | \$0.00      | \$0.00     | \$0.00      | \$0.00   | \$0.0       |
| t. John Baptist Church                | \$1,682.30   | \$0.00      | \$0.00     | \$100.00    | \$0.00   | \$1,782.3   |
| unset Hills Baptist Church            | \$5,212.91   | \$0.00      | \$0.00     | \$3,268.20  | \$0.00   | \$8,481.1   |
| enakee Springs Community Church       | \$756.00     | \$0.00      | \$0.00     | \$0.00      | \$0.00   | \$756.0     |
| etlin Community Church                | \$0.00       | \$0.00      | \$0.00     | \$0.00      | \$0.00   | \$0.0       |
| he Crossing @ Birchwood               | \$1,200.00   | \$0.00      | \$0.00     | \$0.00      | \$0.00   | \$1,200.0   |
| horne Bay Baptist Church              | \$252.04     | \$0.00      | \$0.00     | \$0.00      | \$0.00   | \$252.0     |
| ogiak Baptist Mission                 | \$0.00       | \$0.00      | \$0.00     | \$0.00      | \$0.00   | \$0.0       |
| ransitional Ministries                | \$15.00      | \$0.00      | \$0.00     | \$0.00      | \$0.00   | \$15.0      |
| rue North Church                      | \$7,238.02   | \$0.00      | \$0.00     | \$0.00      | \$0.00   | \$7,238.0   |
| rue North Church Girdwood             | \$2,550.00   | \$0.00      | \$0.00     | \$0.00      | \$0.00   | \$2,550.0   |
| JBC-Chinese Fellowship                | \$0.00       | \$0.00      | \$0.00     | \$0.00      | \$0.00   | \$0.0       |
| Jnalaska Reformed Church              | \$2,076.93   | \$0.00      | \$0.00     | \$0.00      | \$0.00   | \$2,076.9   |
| Iniversity Baptist Church, Anchorage  | \$1,979.49   | \$0.00      | \$0.00     | \$1,000.00  | \$0.00   | \$2,979.4   |
| niversity Baptist Church, Fairbanks   | \$4,033.00   | \$0.00      | \$0.00     | \$3,410.00  | \$0.00   | \$7,443.0   |
| alley View Baptist Church             | \$1,667.75   | \$0.00      | \$0.00     | \$410.00    | \$0.00   | \$2,077.7   |
| Vasilla Korean Baptist Church         | \$300.00     | \$0.00      | \$0.00     | \$0.00      | \$0.00   | \$300.0     |
| Vhite Cliff Church                    | \$5,032.15   | \$125.00    | \$0.00     | \$225.00    | \$0.00   | \$5,382.1   |
| Vhittier Christian Community Churc    | h \$330.00   | \$0.00      | \$0.00     | \$50.00     | \$0.00   | \$380.0     |
| Villiwaw Church                       | \$296.00     | \$49.00     | \$0.00     | \$149.00    | \$0.00   | \$494.0     |
| :                                     | \$156,569.70 | \$23,017.17 | \$3,639.72 | \$61,856.09 | \$500.00 | \$245,582.6 |
|                                       | 1Q 2021      | 2Q 2021     | 3Q 2021    | 4Q 2021     |          |             |
| 000 Club Call receipts as of 3/31/202 | 1 \$2,913.25 | \$155.00    | \$135.00   | \$135.00    |          | \$3,338.2   |
|                                       |              |             |            |             |          | \$248,920.9 |