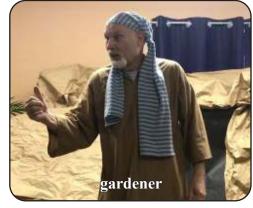

## Grandview Baptist and Muldoon Road Baptist Churches

partnered together to present an Easter Experience on Good Friday this year. Bible characters came to life as visitors spoke with a breadmaker, potter, disciple, Roman soldiers and gardener who

described the events of Jesus' last week.