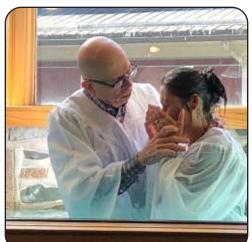

#### Rescate Church, Juneau

held a baptismal service Sunday, April 18. Pastor Mario Morales was priveleged to baptize his grandson.