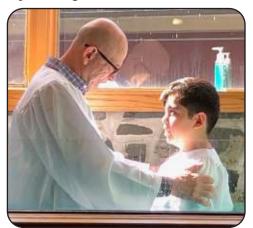

#### Rescate Church, Juneau

held a baptismal service Sunday, April 18. Pastor Mario Morales was priveleged to baptize his grandson.