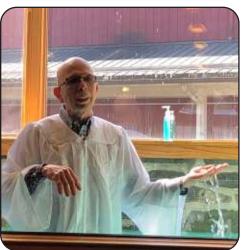

#### Rescate Church, Juneau

held a baptismal service Sunday, April 18. Pastor Mario Morales was priveleged to baptize his grandson.