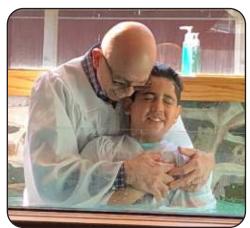

#### Rescate Church, Juneau

held a baptismal service Sunday, April 18. Pastor Mario Morales was priveleged to baptize his grandson.