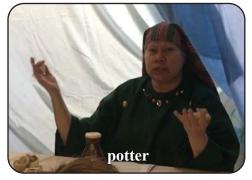

## Grandview Baptist and Muldoon Road Baptist Churches

partnered together to present an Easter Experience on Good Friday this year. Bible characters came to life as visitors spoke with a breadmaker, potter, disciple, Roman soldiers and gardener who

described the events of Jesus' last week.