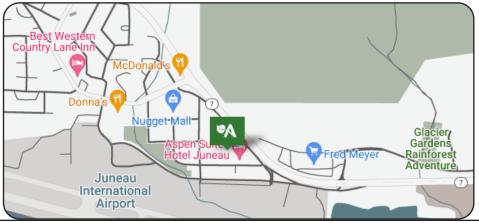

# ANNUAL MEETING HOTEL INFO

### **ASPEN HOTELS OF ALASKA**

8400 Airport Blvd; Juneau, AK 99801

## PHONE FOR RESERVATION: 907-500-7700 CREDIT CARD REQUIRED ASK FOR THE ABRN BLOCK RATE: single or double, \$159 plus tax per night

There is no breakfast provided at the hotel. There are nearby local restaurants.

Each room has a two burner stove, refrigerator and microwave.

There is no courtesy shuttle,

Taxi from the airport is \$10 if you use a credit card.

Your endowment at work for Eternal purposes.

The Alaska Baptist Foundation, Inc. is the trust agency of the Alaska Baptist Resource Network.