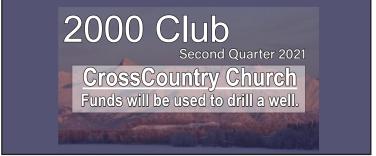

# 2000 CLUB PROJECTS COMPLETED

Begun in 1959, the 2000 Club was formed as a way to cooperatively help mission projects in Alaska by partnering individuals, churches and associations with needs across our state. Today this Club is still in existence and is still helping to assist our churches and ministries move forward in proclaiming the gospel and establishing a gospel-centered church or missional family in every community in Alaska.

The purpose of the 2000 Club is to provide a resource of capital funds for selected Alaska Baptist mission projects. Sponsored by the Alaska Baptist Resource Network, the 2000 Club provides a channel through which Southern Baptists and others can work together in a cooperative mission strategy to assist churches and ministries with capital projects. Funds collected are sent directly to the designated mission project recipient at the end of each month. The 2000 Club seeks to enlist 2000