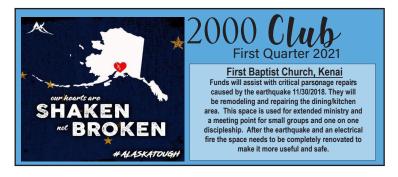

# 2000 CLUB PROJECTS COMPLETED

Begun in 1959, the 2000 Club was formed as a way to cooperatively help mission projects in Alaska by partnering individuals, churches and associations with needs across our state. Today this Club is still in existence and is still helping to assist our churches and ministries move forward in proclaiming the gospel and establishing a gospel-centered church or missional family in every community in Alaska.

The purpose of the 2000 Club is to provide a resource of capital funds for selected Alaska Baptist mission projects. Sponsored by the Alaska Baptist Resource Network, the 2000 Club provides a channel through which Southern Baptists and others can work together in a cooperative mission strategy to assist churches and ministries with capital projects. Funds collected are sent directly to the designated mission project recipient at the end of each month. The 2000 Club seeks to enlist 2000