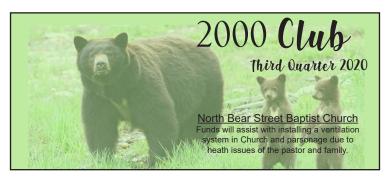

# 2000 CLUB PROJECTS COMPLETED

Begun in 1959, the 2000 Club was formed as a way to cooperatively help mission projects in Alaska by partnering individuals, churches and associations with needs across our state. Today this Club is still in existence and is still helping to assist our churches and ministries move forward in proclaiming the gospel and establishing a gospel-centered church or missional family in every community in Alaska.

The purpose of the 2000 Club is to provide a resource of capital funds for selected Alaska Baptist mission projects. Sponsored by the Alaska Baptist Resource Network, the 2000 Club provides a channel through which Southern Baptists and others can work together in a cooperative mission strategy to assist churches and ministries with capital projects. Funds collected are sent directly to the designated mission project recipient at the end of each month. The 2000 Club seeks to enlist 2000