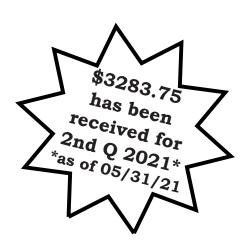

### January-May 2021 Gifts from ABRN Churches

| Organization                            | CP          | SMO         | AA          | LM          | WH       | Total       |
|-----------------------------------------|-------------|-------------|-------------|-------------|----------|-------------|
| Rabbit Creek Church                     | \$2,863.26  | \$0.00      | \$0.00      | \$0.00      | \$0.00   | \$2,863.2   |
| Rescate Church                          | \$0.00      | \$0.00      | \$0.00      | \$0.00      | \$0.00   | \$0.0       |
| River In The Desert Community Churc     | h\$1,157.00 | \$0.00      | \$0.00      | \$0.00      | \$0.00   | \$1,157.0   |
| Riverside Chapel                        | \$0.00      | \$0.00      | \$0.00      | \$0.00      | \$0.00   | \$0.0       |
| Roots Family Church, Soldotna           | \$875.00    | \$250.00    | \$150.00    | \$0.00      | \$0.00   | \$1,275.0   |
| Sabbath Peace Fellowship                | \$840.00    | \$0.00      | \$0.00      | \$0.00      | \$0.00   | \$840.0     |
| Salcha Baptist Church                   | \$947.23    | \$0.00      | \$0.00      | \$0.00      | \$0.00   | \$947.2     |
| Sand Lake Fellowship                    | \$223.80    | \$37.30     | \$37.30     | \$37.30     | \$0.00   | \$335.7     |
| Sand Point Baptist Chapel               | \$0.00      | \$0.00      | \$0.00      | \$0.00      | \$0.00   | \$0.0       |
| Set Free Church-Anchorage               | \$200.00    | \$0.00      | \$0.00      | \$0.00      | \$0.00   | \$200.0     |
| Set Free Church-Kenai                   | \$200.00    | \$0.00      | \$0.00      | \$0.00      | \$0.00   | \$200.0     |
| Settler's Bay Community Church          | \$0.00      | \$0.00      | \$0.00      | \$2,816.57  | \$0.00   | \$2,816.5   |
| Seward Bible Church                     | \$0.00      | \$0.00      | \$0.00      | \$0.00      | \$0.00   | \$0.0       |
| Shannon Park Baptist Church             | \$0.00      | \$0.00      | \$0.00      | \$0.00      | \$0.00   | \$0.0       |
| Shungnak Baptist Mission                | \$0.00      | \$0.00      | \$0.00      | \$0.00      | \$0.00   | \$0.0       |
| Solid Rock Baptist Church               | \$0.00      | \$0.00      | \$0.00      | \$0.00      | \$0.00   | \$0.0       |
| St. John Baptist Church                 | \$2,719.90  | \$0.00      | \$580.00    | \$100.00    | \$0.00   | \$3,399.9   |
| Sunset Hills Baptist Church             | \$8,539.76  | \$0.00      | \$2,650.00  | \$3,268.20  | \$0.00   | \$14,457.9  |
| Tenakee Springs Community Church        | \$756.00    | \$0.00      | \$0.00      | \$0.00      | \$0.00   | \$756.0     |
| Tetlin Community Church                 | \$0.00      | \$0.00      | \$0.00      | \$0.00      | \$0.00   | \$0.0       |
| The Crossing @ Birchwood                | \$2,000.00  | \$0.00      | \$0.00      | \$0.00      | \$0.00   | \$2,000.0   |
| Thorne Bay Baptist Church               | \$599.48    | \$0.00      | \$0.00      | \$0.00      | \$0.00   | \$599.4     |
| Togiak Baptist Mission                  | \$0.00      | \$0.00      | \$0.00      | \$0.00      | \$0.00   | \$0.0       |
| Transitional Ministries                 | \$25.00     | \$0.00      | \$0.00      | \$0.00      | \$0.00   | \$25.0      |
| True North Church                       | \$9,161.41  | \$0.00      | \$0.00      | \$0.00      | \$0.00   | \$9,161.4   |
| True North Church Girdwood              | \$2,550.00  | \$0.00      | \$0.00      | \$0.00      | \$0.00   | \$2,550.0   |
| UBC-Chinese Fellowship                  | \$0.00      | \$0.00      | \$0.00      | \$0.00      | \$0.00   | \$0.0       |
| Unalaska Reformed Church                | \$2,076.93  | \$0.00      | \$0.00      | \$0.00      | \$0.00   | \$2,076.9   |
| University Baptist Church, Anchorage    | \$2,988.50  | \$0.00      | \$0.00      | \$1,000.00  | \$0.00   | \$3,988.5   |
| University Baptist Church, Fairbanks    | \$4,033.00  | \$0.00      | \$0.00      | \$3,410.00  | \$0.00   | \$7,443.0   |
| Valley View Baptist Church              | \$3,335.50  | \$0.00      | \$310.00    | \$410.00    | \$0.00   | \$4,055.5   |
| Wasilla Korean Baptist Church           | \$500.00    | \$0.00      | \$0.00      | \$0.00      | \$0.00   | \$500.0     |
| White Cliff Church                      | \$8,343.88  | \$125.00    | \$525.00    | \$225.00    | \$0.00   | \$9,218.8   |
| Whittier Christian Community Church     |             | \$0.00      | \$0.00      | \$50.00     | \$0.00   | \$380.0     |
| Williwaw Church                         | \$419.00    | \$99.00     | \$100.00    | \$181.00    | \$0.00   | \$799.0     |
| \$                                      | 245,716.75  | \$25,453.60 | \$40,320.90 | \$71,231.55 | \$590.00 | \$383,312.8 |
|                                         | 1Q 2021     | 2Q 2021     | 3Q 2021     | 4Q 2021     |          |             |
| 2000 club Call receipts as of 5/31/2021 |             | \$3,283.75  | \$170.00    | \$170.00    |          | \$6,762.0   |
|                                         |             |             |             |             |          |             |