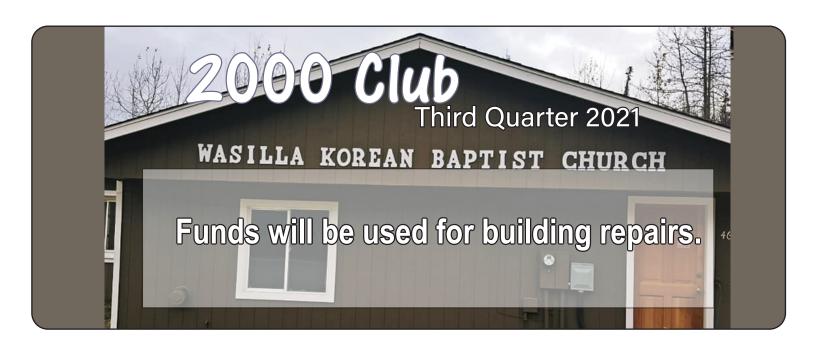

# 2000 CLUB PROJECTS COMPLETED

Begun in 1959, the 2000 Club was formed as a way to cooperatively help mission projects in Alaska by partnering individuals, churches and associations with needs across our state. Today this Club is still in existence and is still helping to assist our churches and ministries move forward in proclaiming the gospel and establishing a gospel-centered church or missional family in every community in Alaska.

The purpose of the 2000 Club is to provide a resource of capital funds for selected Alaska Baptist mission projects. Sponsored by the Alaska Baptist Resource Network, the 2000 Club provides a channel through which Southern Baptists and others can work together in a cooperative mission strategy to assist churches and ministries with capital projects. Funds collected are sent directly to the designated mission project recipient at the end of each month. The 2000 Club seeks to enlist 2000