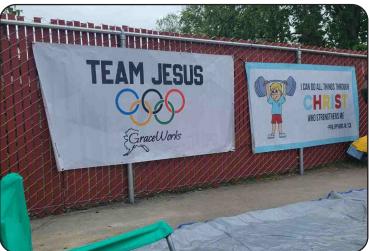

<u>GraceWorks at Penland Park!</u> The team pictured is from Ohio, leading with songs, Bible stories, crafts and games. There were about 20 kids on this day. They also taught the kids a new song and the Bible verse for the week! Melissa Hancox and Alicia Wiley have been there to represent Grandview Baptist Church. It's been a lot of fun!