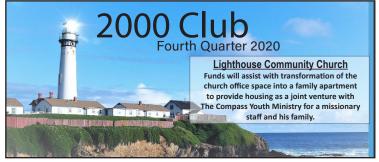

# 2000 CLUB PROJECTS COMPLETED

Begun in 1959, the 2000 Club was formed as a way to cooperatively help mission projects in Alaska by partnering individuals, churches and associations with needs across our state. Today this Club is still in existence and is still helping to assist our churches and ministries move forward in proclaiming the gospel and establishing a gospel-centered church or missional family in every community in Alaska.

The purpose of the 2000 Club is to provide a resource of capital funds for selected Alaska Baptist mission projects. Sponsored by the Alaska Baptist Resource Network, the 2000 Club provides a channel through which Southern Baptists and others can work together in a cooperative mission strategy to assist churches and ministries with capital projects. Funds collected are sent directly to the designated mission project recipient at the end of each month. The 2000 Club seeks to enlist 2000