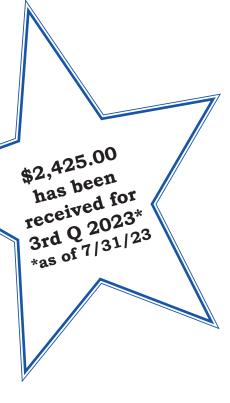

#### January-July 2023 Gifts from ABRN Churches

| Organization                         | CP           | SMO         | AA          | LM          | WH       | Total        |
|--------------------------------------|--------------|-------------|-------------|-------------|----------|--------------|
|                                      |              |             |             |             |          |              |
| Riverside Chapel                     | \$0.00       | \$0.00      | \$0.00      | \$0.00      | \$0.00   | \$0.00       |
| Roots Family Church, Soldotna        | \$0.00       | \$0.00      | \$0.00      | \$0.00      | \$0.00   | \$0.00       |
| Sabbath Peace Fellowship             | \$0.00       | \$0.00      | \$0.00      | \$0.00      | \$0.00   | \$0.00       |
| Salcha Baptist Church                | \$972.56     | \$0.00      | \$0.00      | \$1,600.00  | \$0.00   | \$2,572.56   |
| Sand Point Baptist Chapel            | \$0.00       | \$0.00      | \$0.00      | \$0.00      | \$0.00   | \$0.00       |
| Set Free Church-Kenai                | \$0.00       | \$0.00      | \$0.00      | \$0.00      | \$0.00   | \$0.00       |
| Settler's Bay Community Church       | \$0.00       | \$0.00      | \$0.00      | \$2,522.00  | \$0.00   | \$2,522.00   |
| Shannon Park Baptist Church          | \$0.00       | \$0.00      | \$1,360.00  | \$1,409.00  | \$0.00   | \$2,769.00   |
| Shungnak Baptist Mission             | \$0.00       | \$0.00      | \$0.00      | \$0.00      | \$0.00   | \$0.00       |
| Solid Rock Baptist Church            | \$0.00       | \$0.00      | \$0.00      | \$0.00      | \$0.00   | \$0.00       |
| St. John Baptist Church              | \$5,060.25   | \$0.00      | \$310.00    | \$55.00     | \$0.00   | \$5,425.25   |
| Sunset Hills Baptist Church          | \$16,894.97  | \$465.99    | \$50.00     | \$7,000.00  | \$0.00   | \$24,410.96  |
| Tenakee Springs Community Church     | \$419.00     | \$0.00      | \$0.00      | \$0.00      | \$0.00   | \$419.00     |
| Tetlin Community Church              | \$0.00       | \$0.00      | \$0.00      | \$0.00      | \$0.00   | \$0.00       |
| The Crossing @ Birchwood             | \$0.00       | \$0.00      | \$0.00      | \$0.00      | \$0.00   | \$0.00       |
| Thorne Bay Baptist Church            | \$472.28     | \$0.00      | \$0.00      | \$0.00      | \$0.00   | \$472.28     |
| Togiak Baptist Mission               | \$0.00       | \$0.00      | \$0.00      | \$0.00      | \$0.00   | \$0.00       |
| Transitional Ministries              | \$55.00      | \$0.00      | \$25.00     | \$0.00      | \$0.00   | \$80.00      |
| True North Church                    | \$11,263.66  | \$0.00      | \$0.00      | \$8,913.91  | \$0.00   | \$20,177.57  |
| True North Church Girdwood           | \$0.00       | \$0.00      | \$0.00      | \$0.00      | \$0.00   | \$0.00       |
| UBC-Chinese Fellowship               | \$308.00     | \$0.00      | \$120.00    | \$0.00      | \$0.00   | \$428.00     |
| Unalaska Reformed Church             | \$2,666.84   | \$0.00      | \$0.00      | \$0.00      | \$0.00   | \$2,666.84   |
| University Baptist Church, Anchorag  | e \$2,640.15 | \$0.00      | \$1,550.30  | \$1,000.00  | \$0.00   | \$5,190.45   |
| University Baptist Church, Fairbanks | \$1,707.00   | \$0.00      | \$1,520.00  | \$2,139.00  | \$0.00   | \$5,366.00   |
| Valley View Baptist Church           | \$3,490.50   | \$0.00      | \$490.00    | \$0.00      | \$0.00   | \$3,980.50   |
| Wasilla Korean Baptist Church        | \$700.00     | \$0.00      | \$500.00    | \$850.00    | \$0.00   | \$2,050.00   |
| White Cliff Church                   | \$10,646.70  | \$0.00      | \$0.00      | \$0.00      | \$0.00   | \$10,646.70  |
| Whittier Christian Community Chur    | ch \$250.00  | \$0.00      | \$0.00      | \$300.00    | \$0.00   | \$550.00     |
| Williwaw Church                      | \$594.00     | \$273.00    | \$322.00    | \$199.00    | \$0.00   | \$1,388.00   |
|                                      | \$326,554.67 | \$27,558.20 | \$51,296.35 | \$84,698.12 | \$280.00 | \$490,387.34 |
|                                      | 1Q 2023      | 2Q 2023     | 3Q 2023     | 4Q 2023     |          |              |
| 2000 Club receipts as of 7/31/2023   | \$1,825.00   | \$3,590.00  | \$2,425.00  | \$160.00    |          | \$8,000.00   |

# 2000 Club

3rd Quarter

First Baptist Church of North Pole needs to rebuild the multipurpose Ministry Center. Thank you for your part in blessing others.

Subscribe/Unsubscribe to the Alaska Baptist Milepost