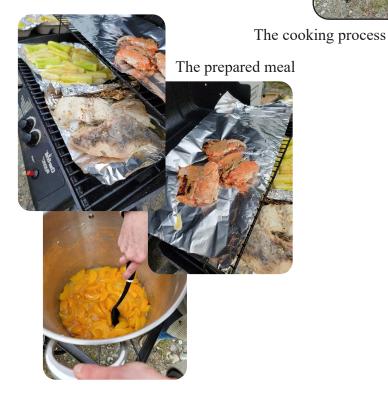

## MILEPOST MOMENTS

The staff of the Alaska Baptist Resource Network reserves the right to edit submitted information for content and space.

Karen Smith, the Southern Baptist Disaster Relief / Send Relief mass feeding guru and ServSafe trainer, from Kentucky, came to the Hatcher Pass Association on August 19, 2023. She led a training on deploying our SBDR equipment to villages during a disaster. The class cooked a meal to practice quick response for feeding a group. It took one hour and thirty minutes from set up to serving. The class cooked rice and beans with added kielbasa, onions, peppers, celery and multiple spices. They grilled fresh salmon, halibut and ling cod with a side of fresh zucchini. Dessert was peach dumplings.

The trainees with trainer

First Baptist Church in Soldotna has called Jeff (Debbie) Phillips as pastor. Jeff previously pastored in Oregon, Montana and Missouri.