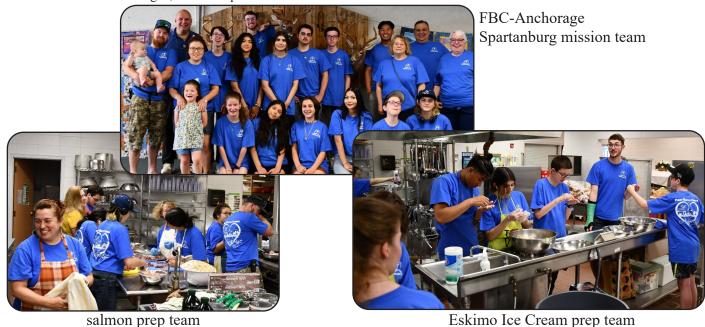

## MILEPOST MOMENTS

The staff of the Alaska Baptist Resource Network reserves the right to edit submitted information for content and space.

Departing Anchorage August 1, 2023, *First Baptist Church, Anchorage*, sent a team of 25, which included 16 youth, to Spartanburg County Baptist Network in South Carolina. The team was divided into three groups to prepare the meal for the annual Wild Game Dinner at Morningside Baptist Church. Rachel Trekell's team cooked 100 pounds of salmon. A hundred pounds of halibut was prepared by Dustin Gamble's team. Dessert was Eskimo Ice Cream put together by the team led by Amber Gamble. Moose stew, caribou sausage and whale muktuk were also on the menu. The team served 450 diners.

Door prizes from Alaska were given away. These included quilts, wall hangings, purses, and bags made by Alaskans, and given to children. Also given out were handmade knives and ulus.

Pastor Gary Moats spoke at the dinner and shared about missions in Alaska. The purpose of the dinner was evangelistic, and two men accepted Christ. On Sunday the group shared their testimony in area churches, and two of the youth led a local young person to faith in Christ. Lives were changed, and the trip was a success.