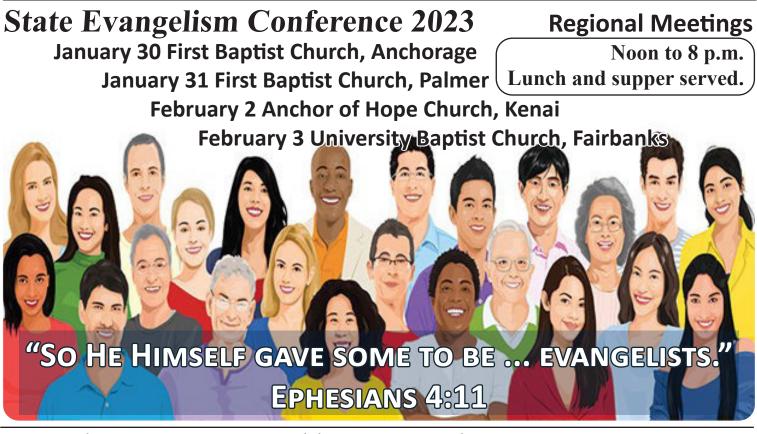

Change is coming this year to our State Evangelism Conference. We want to give more church members an opportunity to attend and experience our conference. This year we will have a one-day conference in four locations. First Baptist Church, Anchorage; First Baptist Church, Palmer; Anchor of Hope Church, Kenai; and University Baptist Church, Fairbanks, will host these events. The dates are January 30, 31, Feb 2, 3, respectively. The day-long conferences will start at noon with lunch. Two plenary sessions will follow lunch with speakers and worship. We will have breakouts before dinner. After dinner, the final plenary session will end around 8:15.

We have three main speakers. JJ Washington is from the North American Mission Board. He recently became the new National Director of Personal Evangelism. He was the state leader in Georgia and comes to the board with much experience. Mike Napier, and his wife, Cynthia, will join us from New Mexico. He is the pastor of First Baptist, Aztec, where his church has made evangelism a priority. I know you will be blessed to hear him share all God has done through the church. Finally, Jim Hamilton, is pastor at Anchor of Hope Church in Kenai. Jim has experience pastoring here in Alaska reaching the lost. He has a lot to share about how his church is reaching to their community.

I encourage pastors in our state to bring their leaders and members to these events. My hope is that we will have a good attendance at each location. We will provide meals and a great program. Each speaker will lead a breakout. There will also be a women's breakout. The overall schedule will look as follows:

Noon Lunch

(Please register. Meal registration opens December 1.)

1:15 pm Session 12:45 pm Break3:00 pm Session 24:00 pm Breakouts5:00 pm Dinner

(Please register. Meal registration opens December 1.)

6:00 pm Session 3

8:15 pm Adjourn

We are asking you or your individual members to register to help us prepare for meals and programs. You will find this on our website under news and events. I am looking forward to a great conference in four locations. I am especially praying the theme "and he gave some as evangelists" from Ephesians 4:11 will be inspirational. I believe we will encourage all in learning from some great evangelistic leaders and will inspire our people to share their faith and be more evangelistic as a church. Let's flood our conference with people in every location.