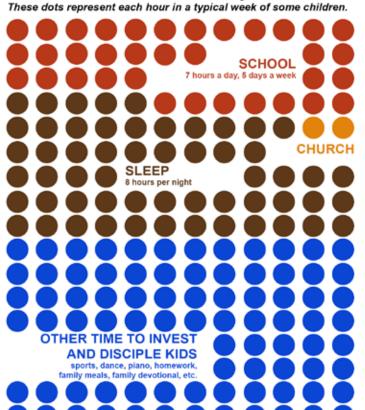

### 168 hours in EVERY WEEK of your kid's life.

Source: LifeWay VBS blog. Facts & Trends, Summer 2013 issue