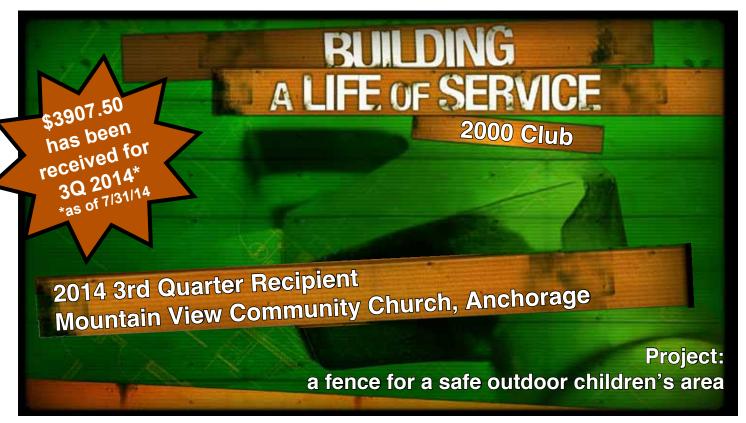

Anchorage      |
| 20 | CrossCountry Church               | Wasilla        |
| 21 | Cross Roads Baptist Church        | North Pole     |
| 22 | Dillingham Bible Fellowship       | Dillingham     |
| 23 | Eagle River Korean Baptist Church | Eagle River    |
| 24 | Emmanual Baptist Church           | Juneau         |
| 25 | Fairview Loop Baptist Church      | Wasilla        |
| 26 | Faith Baptist Church              | Fairbanks      |
| 27 | False Pass Christian Fellowship   | False Pass     |
| 28 | Filipino Bible Church             | Anchorage      |
| 29 | First Baptist Church              | Anchorage      |
| 30 | First Baptist Church              | Delta Junction |
|    |                                   |                |
|    |                                   |                |





# WHAT'S HAPPENING IN — SEP · OCT —

#### September 2014

Aug 31-7

State Mission Offering Emphasis

ABC and ABF Offices closed for Labor Day

Tongass Baptist Association annual meeting

Mission Rally

WMu Annual Meeting

Pastor's Conference

30-Oct 1

Alaska Baptist Convention

#### October 2014

Sep 30-1

Annual Meeting of the Alaska Baptist Convention

17-18

Winter Youth Celebration

TVBA Annual Meeting

18

Hatcher Pass Baptist Association annual meeting
and Missions Celebration

21

Chugach Baptist Association semi-annual meeting
26-Nov 3

Statewide OnMission Celebration Rallies

#### **UPCOMING** in November

- Baptist Women's World Day of Prayer
- Bible Study Leadership Training
- Alaska Native Baptist Fellowship annual meeting
- Board meetings of Alaska Baptist Convention and Fo