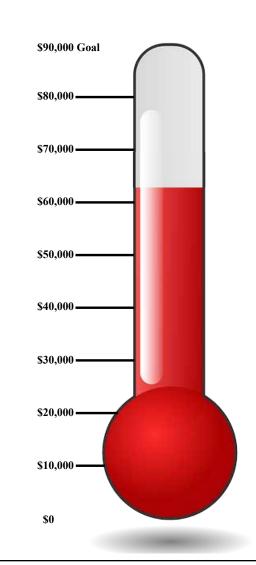

### Alaska Goal: \$95,000

ANNIEARMSTRONG.COM

SEND NORTH AMERICA

### Valeria Sherard State Mission Offering \$60,260,20

(as of January 31, 2015)