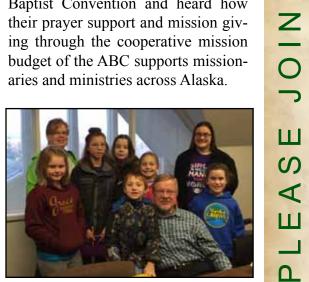

#### Sunset Hills Baptist Church, **Anchorage**

The Girls in Action chapter from SHBC visited the office of the Alaska Baptist Convention and heard how their prayer support and mission giving through the cooperative mission budget of the ABC supports missionaries and ministries across Alaska.