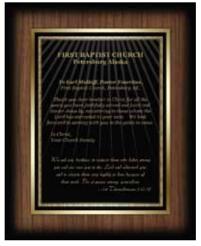

#### First Baptist Church, Petersburg

This plaque was presented to Earl Midkiff in honor of his appointment as pastor emeritus at FBC.