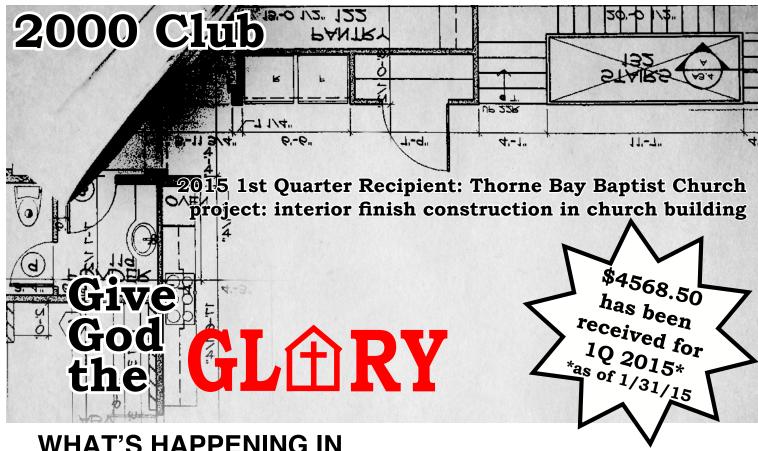

#### First Baptist Church, Petersburg

This plaque was presented to Earl Midkiff in honor of his appointment as pastor emeritus at FBC.