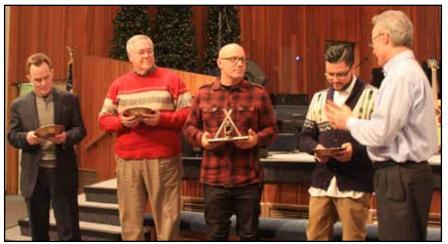

#### First Baptist Church, Petersburg

This plaque was presented to Earl Midkiff in honor of his appointment as pastor emeritus at FBC.