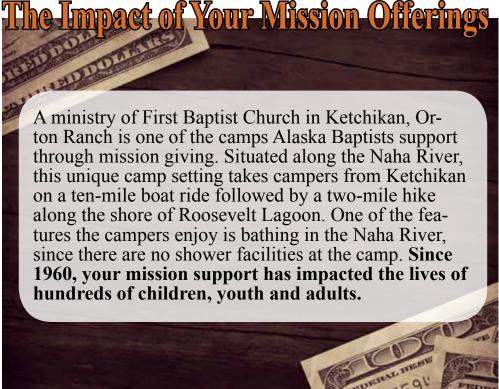

#### Aquillaq Baptist Church, Ambler

A mission team from Johnson Ferry Baptist Church in Marietta, Georgia was in Ambler April 1-5. The mission team was coordinated by Scott Kirby. Pastor Paul and Glenda Worsham are pictured on the far left.