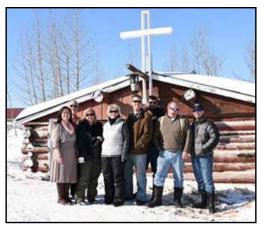

#### Aquillaq Baptist Church, Ambler

A mission team from Johnson Ferry Baptist Church in Marietta, Georgia was in Ambler April 1-5. The mission team was coordinated by Scott Kirby. Pastor Paul and Glenda Worsham are pictured on the far left.