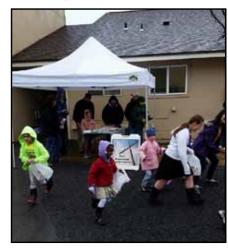

#### New Beginnings Baptist Church, Seward

Although it was pouring rain, a number of children and adults participated in an Easter egg hunt and Resurrection egg presentation held at the Bayside Apartments.