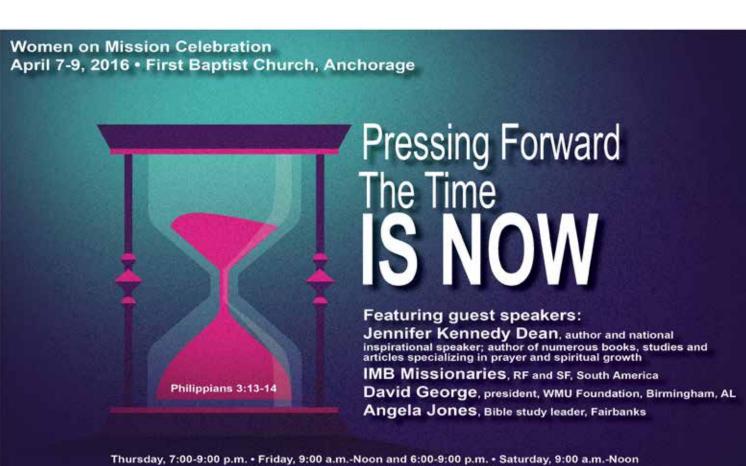

Childeare team
needed for
Women on Mission
Celebration
April 7-9

please contact Alaska WMIU president Judy Zach jlzach46@gmail.com 907.322.6412

Thursday, 7:00-9:00 p.m. • Friday, 9:00 a.m.-Noon and 6:00-9:00 p.m. • Saturday, 9:00 a.m.-Noon
(Friday includes lunch with RSVP by March 28)
Offering received will be evenly divided between Missionary Kids Scholarship Fund and WMU Touch Tomorrow Today Fund
A \$5 donation is requested for lunch, payable at the door.
Conference hotel is Clarion Suites Downtown • deadline to reserve is March 22 • call 907.222.5005 • Group: ABC Women on Mission