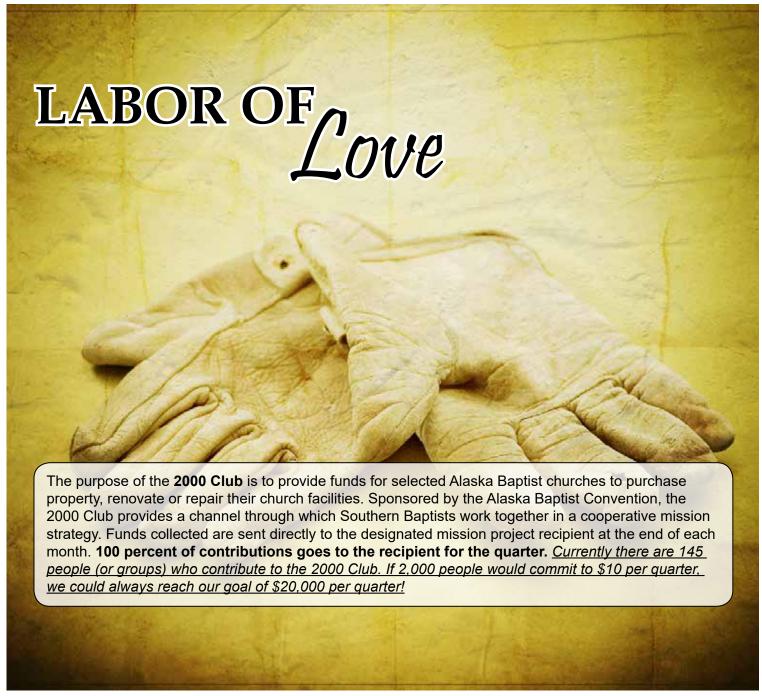

## What is the 2000 Club?

Please consider an automatic deduction from your checking account. Contact your bank for information. Make your check payable to the Alaska Baptist Convention and mark it for the 2000 Club. Please note the quarter for which you are contributing. Mail payment to 1750 O'Malley Road, Anchorage, Alaska 99507. For additional information, contact us at 907.344.9627, 800.883.9627, abc@alaskabaptistconvention.com