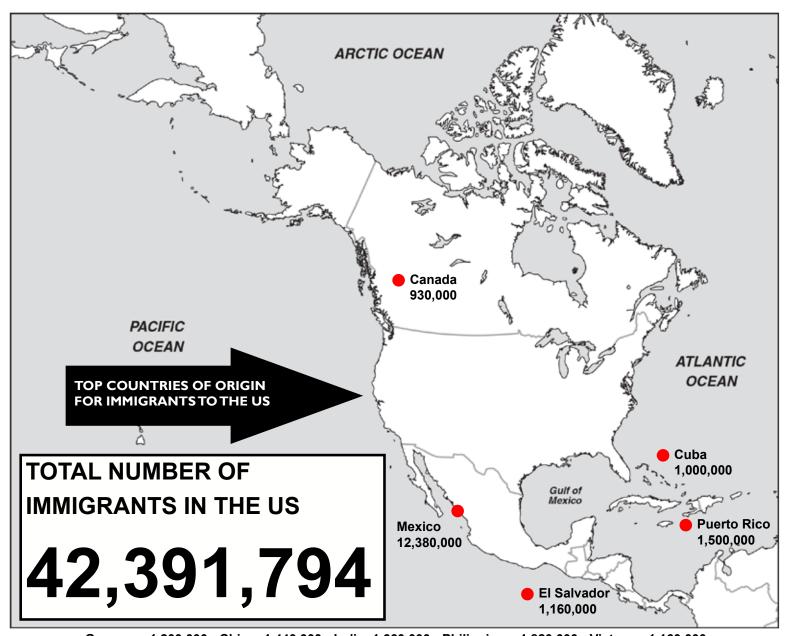

C Events." We have conducted this training for 12 years and many students have learned how to serve their churches. Deadline to register is April 15. In September, we are hosting a "Lead Like Jesus" conference to encourage church leaders; our annual Bible Study Leadership Training events will be in November. Ten of our churches are currently participating in Cohort PastorMentor training, introduced by Dr. Hal Seed during our 2016 State Evangelism Conference. These churches are working toward improving their church systems. We currently provide training in Anchorage, Wasilla and Soldotna and if you are interested, I can get you plugged into one of the current groups. If you are in the Fairbanks area and are interested, please contact me to explore options.

# Immigration... by the numbers



Germany: 1,200,000 • China: 1,440,000 • India: 1,660,000 • Philippines: 1,820,000 • Vietnam: 1,160,000

#### BY THE NUMBERS: IMMIGRATION

13% Immigrants account for 13 percent of the US

population

1 in 4
Adding their children, 1 in

Adding their children, 1 in 4 people in America is a 1st or 2nd generation immigrant

1/3

About one-third of US Hispanics and two-thirds of US Asians are foreign-born 47%

Almost half of immigrants are naturalized US citizens

27%

More than one-quarter of US immigrants are unauthorized

26%

1 in 4 immigrants are legal permanent residents and people on temporary visas

Reprinted with permission, Facts & Trends magazine, Volume 62, Number 1, Winter 2016. Source: Pew Forum, 2010 Estimates

Wills Trust Vol 15 No. 2 • Published for Friends of the Alaska Bapti