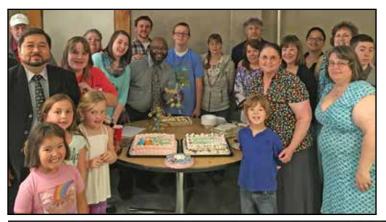

### Big Lake Baptist Church celebrates 60 years of ministry

Big Lake Baptist Church celebrated their 60th anniversary Sunday, August 14. Pastor Paul Folk shared a message from 1 Corinthians 4 encouraging all Christians to take up their ministry. Former pastor, Brad Whitworth reminded the church of their recent past and Jerry Pinkerton shared through pre-recorded audio the growth under his 27 years of leadership. Randy Covington shared a challenge for the future. The church also celebrated the ordination of two deacons: Fu Tong Saechao and Jesse Delaney as well as one elder: Craig Ballain.

Pictured l to r: Fu Tong Saechao, Bob Gavulic (active elder), Craig Ballain, Jesse Delaney.

<u>September 3, 1941</u>: The Army activated a post at Nome with nine officers and 221 enlisted men.

<u>September 7, 1884</u>: The First Presbyterian Church of Sitka was organized. <u>September 9, 1947</u>: Fire destroyed the Gilson store and bank and the Seattle Hotel at Valdez.