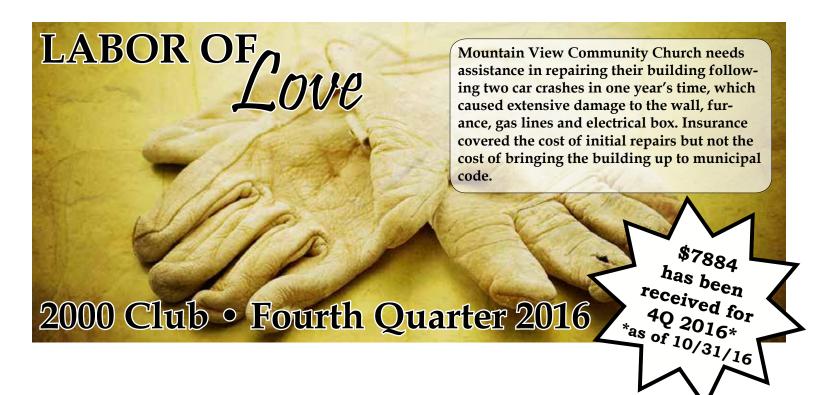

### January-October 2016 Gifts from ABC Churches

| Organization                         | CP           | SMO         | AA          | LM           | WH      | Total        |
|--------------------------------------|--------------|-------------|-------------|--------------|---------|--------------|
| New Grace Christian Church           | \$2,250.00   | \$0.00      | \$0.00      | \$0.00       | \$0.00  | \$2,250.00   |
| New Hope Baptist Church              | \$12,161.00  | \$0.00      | \$500.00    | \$0.00       | \$0.00  | \$12,661.00  |
| New Hope Community Church            | \$0.00       | \$0.00      | \$0.00      | \$0.00       | \$0.00  | \$0.00       |
| New Hope Fellowship                  | \$350.00     | \$0.00      | \$50.00     | \$50.00      | \$0.00  | \$450.00     |
| North Bear Street Baptist Church     | \$134.12     | \$0.00      | \$0.00      | \$0.00       | \$0.00  | \$134.12     |
| North Tongass Baptist Church         | \$0.00       | \$0.00      | \$0.00      | \$0.00       | \$0.00  | \$0.00       |
| Northern Lights Missions             | \$20.00      | \$100.00    | \$215.00    | \$85.00      | \$0.00  | \$420.00     |
| OnMission Church                     | \$1,250.00   | \$0.00      | \$250.00    | \$0.00       | \$0.00  | \$1,500.00   |
| Pioneer Baptist Church               | \$1,266.04   | \$0.00      | \$30.00     | \$400.00     | \$0.00  | \$1,696.04   |
| Rabbit Creek Church                  | \$2,500.00   | \$0.00      | \$0.00      | \$0.00       | \$0.00  | \$2,500.00   |
| River In The Desert Community Church | n \$1,058.00 | \$0.00      | \$0.00      | \$0.00       | \$0.00  | \$1,058.00   |
| Riverside Chapel                     | \$0.00       | \$0.00      | \$0.00      | \$0.00       | \$0.00  | \$0.00       |
| Roots Family Church, Kasilof         | \$920.00     | \$0.00      | \$100.00    | \$0.00       | \$0.00  | \$1,020.00   |
| Roots Family Church, Soldotna        | \$800.00     | \$0.00      | \$100.00    | \$0.00       | \$0.00  | \$900.00     |
| Sabbath Peace Fellowship             | \$960.00     | \$0.00      | \$0.00      | \$0.00       | \$0.00  | \$960.00     |
| Salcha Baptist Church                | \$8,102.90   | \$0.00      | \$20.00     | \$4,970.00   | \$0.00  | \$13,092.90  |
| Sand Lake Fellowship                 | \$0.00       | \$0.00      | \$0.00      | \$0.00       | \$0.00  | \$0.00       |
| Sand Point Baptist Chapel            | \$0.00       | \$0.00      | \$0.00      | \$0.00       | \$0.00  | \$0.00       |
| Schrock Road Community Church        | \$693.00     | \$126.00    | \$84.00     | \$84.00      | \$0.00  | \$987.00     |
| Settler's Bay Community Church       | \$600.00     | \$47.00     | \$1,035.00  | \$4,699.66   | \$0.00  | \$6,381.66   |
| Shannon Park Baptist Church          | \$1,409.50   | \$0.00      | \$81.05     | \$300.00     | \$0.00  | \$1,790.55   |
| Shungnak Baptist Mission             | \$0.00       | \$0.00      | \$0.00      | \$0.00       | \$0.00  | \$0.00       |
| Slavic Bridge                        | \$15.00      | \$0.00      | \$0.00      | \$0.00       | \$0.00  | \$15.00      |
| Solid Rock Baptist Church            | \$0.00       | \$0.00      | \$0.00      | \$0.00       | \$0.00  | \$0.00       |
| St. John Baptist Church              | \$6,482.28   | \$308.00    | \$335.00    | \$95.00      | \$0.00  | \$7,220.28   |
| Sunset Hills Baptist Church          | \$18,831.52  | \$2,560.00  | \$4,437.84  | \$100.00     | \$0.00  | \$25,929.36  |
| Tanana Valley Baptist Association    | \$0.00       | \$0.00      | \$0.00      | \$0.00       | \$0.00  | \$0.00       |
| Tenakee Community Church             | \$317.00     | \$0.00      | \$0.00      | \$0.00       | \$0.00  | \$317.00     |
| The Church @ Commodore Park          | \$60.00      | \$25.00     | \$50.00     | \$0.00       | \$0.00  | \$135.00     |
| The Crossing @ Birchwood             | \$4,000.00   | \$0.00      | \$0.00      | \$0.00       | \$0.00  | \$4,000.00   |
| Thorne Bay Baptist Church            | \$465.20     | \$50.00     | \$105.00    | \$384.00     | \$0.00  | \$1,004.20   |
| Togiak Baptist Mission               | \$50.00      | \$50.00     | \$50.00     | \$50.00      | \$0.00  | \$200.00     |
| Tongass Baptist Association          | \$0.00       | \$0.00      | \$0.00      | \$0.00       | \$0.00  | \$0.00       |
| True North Church                    | \$6,300.00   | \$0.00      | \$0.00      | \$6,878.00   | \$0.00  | \$13,178.00  |
| True North Church Girdwood           | \$3,058.49   | \$0.00      | \$0.00      | \$0.00       | \$0.00  | \$3,058.49   |
| UBC-Chinese Fellowship               | \$1,026.50   | \$0.00      | \$200.00    | \$20.00      | \$0.00  | \$1,246.50   |
| University Baptist Church, Anchorage | \$4,158.48   | \$42.50     | \$580.00    | \$592.00     | \$0.00  | \$5,372.98   |
| University Baptist Church, Fairbanks | \$9,528.00   | \$0.00      | \$4,581.00  | \$3,127.15   | \$0.00  | \$17,236.15  |
| Valley View Baptist Church           | \$5,000.00   | \$0.00      | \$390.00    | \$0.00       | \$0.00  | \$5,390.00   |
| Wasilla Korean Baptist Church        | \$1,000.00   | \$0.00      | \$300.00    | \$0.00       | \$0.00  | \$1,300.00   |
| Whittier Christian Community Church  | \$612.36     | \$0.00      | \$0.00      | \$0.00       | \$0.00  | \$612.36     |
| •                                    |              |             |             |              |         |              |
| Totals                               | \$548,794.42 | \$44,909.74 | \$81,502.87 | \$106,004.07 | \$90.00 | \$781,301.10 |
|                                      | 1st QTR      | 2nd QTR     | 3rd QTR     | 4th QTR      |         |              |
| 2000 Club receipts as of Oct 31      | \$8,682.00   | \$8,800.00  | \$8,041.00  | \$7,884.00   |         | \$33,407.00  |
| 2017 2000 Club receipts as of Oct 31 | \$500.00     | \$500.00    | \$500.00    |              |         | \$1,500.00   |