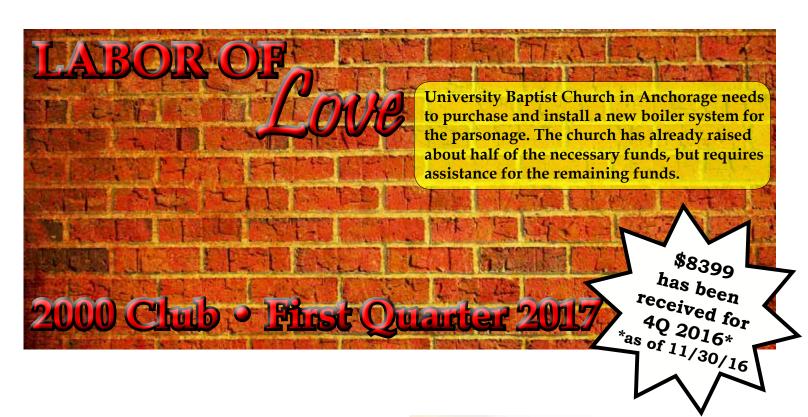

# January-November 2016 Gifts from ABC Churches

| Organization                         | CP                    | SMO                   | AA                    | LM                    | WH         | Total        |
|--------------------------------------|-----------------------|-----------------------|-----------------------|-----------------------|------------|--------------|
| New Hope Baptist Church              | \$13,706.00           | \$0.00                | \$500.00              | \$0.00                | \$0.00     | \$14,206.00  |
| New Hope Community Church            | \$0.00                | \$0.00                | \$0.00                | \$0.00                | \$0.00     | \$0.00       |
| New Hope Fellowship                  | \$350.00              | \$0.00                | \$50.00               | \$50.00               | \$0.00     | \$450.00     |
| North Bear Street Baptist Church     | \$134.12              | \$0.00                | \$0.00                | \$0.00                | \$0.00     | \$134.12     |
| North Tongass Baptist Church         | \$0.00                | \$0.00                | \$0.00                | \$0.00                | \$0.00     | \$0.00       |
| Northern Lights Missions             | \$20.00               | \$100.00              | \$315.00              | \$135.00              | \$0.00     | \$570.00     |
| OnMission Church                     | \$1,250.00            | \$0.00                | \$250.00              | \$0.00                | \$0.00     | \$1,500.00   |
| Pioneer Baptist Church               | \$1,266.04            | \$0.00                | \$30.00               | \$400.00              | \$0.00     | \$1,696.04   |
| Rabbit Creek Church                  | \$2,500.00            | \$0.00                | \$0.00                | \$0.00                | \$0.00     | \$2,500.00   |
| River In The Desert Comm Church      | \$1,318.00            | \$0.00                | \$0.00                | \$0.00                | \$0.00     | \$1,318.00   |
| Riverside Chapel                     | \$0.00                | \$0.00                | \$0.00                | \$0.00                | \$0.00     | \$0.00       |
| Roots Family Church, Kasilof         | \$1,015.00            | \$0.00                | \$100.00              | \$0.00                | \$0.00     | \$1,115.00   |
| Roots Family Church, Soldotna        | \$800.00              | \$0.00                | \$100.00              | \$0.00                | \$0.00     | \$900.00     |
| Sabbath Peace Fellowship             | \$1,200.00            | \$0.00                | \$0.00                | \$0.00                | \$0.00     | \$1,200.00   |
| Salcha Baptist Church                | \$8,102.90            | \$0.00                | \$20.00               | \$4,970.00            | \$0.00     | \$13,092.90  |
| Sand Lake Fellowship                 | \$380.00              | \$0.00                | \$0.00                | \$0.00                | \$0.00     | \$380.00     |
| Sand Point Baptist Chapel            | \$0.00                | \$0.00                | \$0.00                | \$0.00                | \$0.00     | \$0.00       |
| Schrock Road Community Church        | \$693.00              | \$126.00              | \$84.00               | \$84.00               | \$0.00     | \$987.00     |
| Settler's Bay Community Church       | \$600.00              | \$47.00               | \$1,035.00            | \$4,699.66            | \$0.00     | \$6,381.66   |
| Shannon Park Baptist Church          | \$1,811.12            | \$0.00                | \$81.05               | \$300.00              | \$0.00     | \$2,192.17   |
| Shungnak Baptist Mission             | \$0.00                | \$0.00                | \$0.00                | \$0.00                | \$0.00     | \$0.00       |
| Slavic Bridge                        | \$15.00               | \$0.00                | \$0.00                | \$0.00                | \$0.00     | \$15.00      |
| Solid Rock Baptist Church            | \$0.00                | \$0.00                | \$0.00                | \$0.00                | \$0.00     | \$0.00       |
| St. John Baptist Church              | \$6,980.24            | \$308.00              | \$335.00              | \$95.00               | \$0.00     | \$7,718.24   |
| Sunset Hills Baptist Church          | \$20,955.25           | \$3,339.00            | \$4,437.84            | \$100.00              | \$0.00     | \$28,832.09  |
| Tanana Valley Baptist Association    | \$0.00                | \$0.00                | \$0.00                | \$0.00                | \$0.00     | \$0.00       |
| Tenakee Community Church             | \$317.00              | \$0.00                | \$0.00                | \$0.00                | \$0.00     | \$317.00     |
| The Church @ Commodore Park          | \$60.00               | \$25.00               | \$50.00               | \$0.00                | \$0.00     | \$135.00     |
| The Crossing @ Birchwood             | \$4,400.00            | \$0.00                | \$0.00                | \$0.00                | \$0.00     | \$4,400.00   |
| Thorne Bay Baptist Church            | \$465.20              | \$50.00               | \$105.00              | \$384.00              | \$0.00     | \$1,004.20   |
| Togiak Baptist Mission               | \$50.00               | \$50.00               | \$50.00               | \$50.00               | \$0.00     | \$200.00     |
| Tongass Baptist Association          | \$0.00                | \$0.00                | \$0.00                | \$0.00                | \$0.00     | \$0.00       |
| True North Church                    | \$7,000.00            | \$0.00                | \$0.00                | \$6,878.00            | \$0.00     | \$13,878.00  |
| True North Church Girdwood           | \$3,197.97            | \$0.00                | \$0.00                | \$0.00                | \$0.00     | \$3,197.97   |
| UBC-Chinese Fellowship               | \$1,026.50            | \$0.00                | \$200.00              | \$20.00               | \$0.00     | \$1,246.50   |
| University Baptist Church, Anchorage | \$4,803.80            | \$432.50              | \$580.00              | \$592.00              | \$0.00     | \$6,408.30   |
| University Baptist Church, Fairbanks | \$12,051.00           | \$680.00              | \$4,581.00            | \$3,127.15            | \$0.00     | \$20,439.15  |
| Valley View Baptist Church           | \$5,000.00            | \$0.00                | \$390.00              | \$0.00                | \$0.00     | \$5,390.00   |
| Wasilla Korean Baptist Church        | \$1,100.00            | \$0.00                | \$300.00              | \$0.00                | \$0.00     | \$1,400.00   |
| Whittier Christian Community Church  |                       | \$0.00                | \$0.00                | \$0.00                | \$0.00     | \$879.08     |
| ·                                    |                       |                       |                       | \$111,685.22          | \$2,664.98 |              |
| Totals                               | \$613,217.36          | \$55,362.74           | \$88,711.24           | \$111,085.22          | \$2,004.98 | \$871,641.54 |
| 2000 Club receipts as of Nov 30      | 1st QTR<br>\$8,692.00 | 2nd QTR<br>\$8,810.00 | 3rd QTR<br>\$8,051.00 | 4th QTR<br>\$8,399.00 |            | \$33,952.00  |
| 2017 2000 Club receipts as of Nov 30 | \$500.00              | \$500.00              | \$500.00              |                       |            | \$1,500.00   |