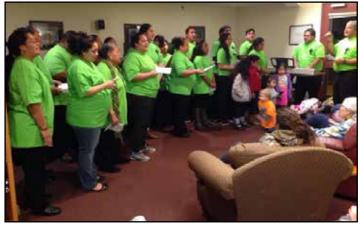

# The Church @ Commodore Park, Anchorage

The combined Samoan choirs from University Baptist Church (Anchorage) and Malamalama Fou Baptist Church (Whittier) presented a Thanksgiving concert for members of C@CP. Willie Tauanuu is pastor of UBC-A, Su'e Su'e is pastor of Malamalama Fou, Mike Procter is pastor of The Church @ Commodore Park.