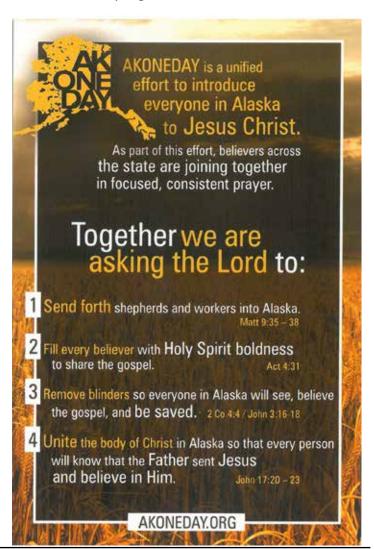

# **AK**ONEDAY A Call to Prayer and Evangelism in 2017

"If my people who are called by my Name will humble themselves and pray, and seek my face, and turn from their wicked ways; then will I hear from heaven, and will forgive their sin and will heal their land." These are the words of promise the Lord gave to Solomon following his prayer of dedication of the Temple seeking the Lord's blessing on His people.

A few weeks ago, I had the privilege of meeting with other Christian leaders from evangelical groups around our state who share the same conviction that our state is desperately lost and in need of a loving Savior. To that end, we have been invited to unite together in prayer and ask for an outpouring of God's mercy on our state like we have never seen before. **AKONEDAY** is a unified effort to introduce everyone in Alaska to Jesus Christ. This is an inter-denominational emphasis. For that to happen we must begin on our knees! As part of this effort, I would like to call each of you to join me and other believers in our state to begin the new year with a concentrated focus in prayer asking the Lord to:

- Send forth shepherds and laborers into Alaska (Matt 9:35-38),
- **2. Fill every believer** with Holy Spirit boldness to share the gospel (Acts 4:31),

- **3. Remove blinders** so everyone in Alaska will see, believe the gospel, and be saved (2 Corinthians 4:4; John 3:16-18),
- **4. Unite the body of Christ** in Alaska so that every person will know that the Father sent Jesus and believe in Him (John 17:20-23).

Please join me and many others in a statewide 40-day fast from January 1 – February 9, 2017, praying for a massive release of God's power in gospel witness and salvation in Alaska. Individually seek the Lord for the type of fast and how you can implement that in your personal prayer life. If you would like more information, please go to www.akoneday.org for more information.