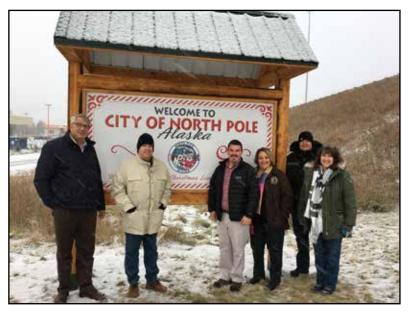

# **Bible Study Leadership Training**

A team of trainers from the Georgia Baptist Mission Board's Department of Groups and Faith Development traveled to Alaska to lead in the Fall Bible Study Leadership Training. Workshops were conducted in North Pole, Wasilla, and Anchorage. Team members were Mike Taylor, Tim Smith, Chuck Jonas, Jenni Carter, Maria Brannen, and Jonathan Jordan.