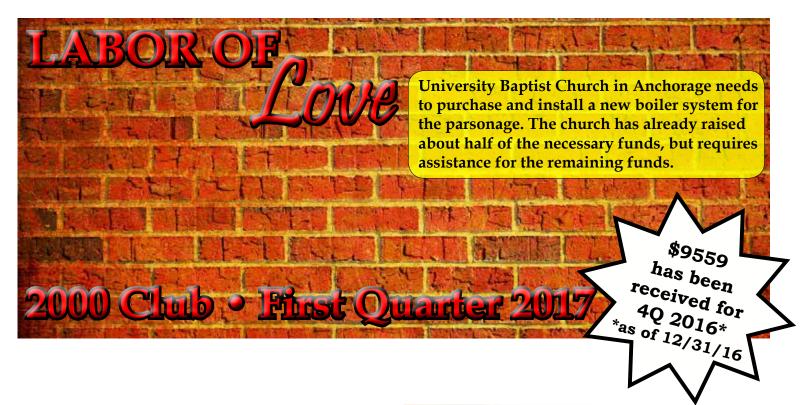

## January-December 2016 Gifts from ABC Churches

| Organization                          | CP            | SMO         | AA          | LM           | WH         | Total        |
|---------------------------------------|---------------|-------------|-------------|--------------|------------|--------------|
| New Hope Baptist Church               | \$14,811.00   | \$0.00      | \$500.00    | \$0.00       | \$0.00     | \$15,311.00  |
| New Hope Community Church             | \$0.00        | \$0.00      | \$0.00      | \$0.00       | \$0.00     | \$0.00       |
| New Hope Fellowship                   | \$525.00      | \$50.00     | \$50.00     | \$50.00      | \$0.00     | \$675.00     |
| North Bear Street Baptist Church      | \$134.12      | \$0.00      | \$0.00      | \$0.00       | \$0.00     | \$134.12     |
| North Tongass Baptist Church          | \$0.00        | \$0.00      | \$0.00      | \$0.00       | \$0.00     | \$0.00       |
| Northern Lights Missions              | \$20.00       | \$100.00    | \$315.00    | \$135.00     | \$0.00     | \$570.00     |
| OnMission Church                      | \$1,250.00    | \$0.00      | \$250.00    | \$0.00       | \$0.00     | \$1,500.00   |
| Pioneer Baptist Church                | \$1,266.04    | \$0.00      | \$30.00     | \$400.00     | \$0.00     | \$1,696.04   |
| Rabbit Creek Church                   | \$3,000.00    | \$787.00    | \$0.00      | \$1,574.00   | \$0.00     | \$5,361.00   |
| River In The Desert Community Churc   | sh \$1,603.00 | \$0.00      | \$0.00      | \$0.00       | \$0.00     | \$1,603.00   |
| Riverside Chapel                      | \$0.00        | \$0.00      | \$0.00      | \$0.00       | \$0.00     | \$0.00       |
| Roots Family Church, Kasilof          | \$1,110.00    | \$0.00      | \$100.00    | \$100.00     | \$0.00     | \$1,310.00   |
| Roots Family Church, Soldotna         | \$900.00      | \$0.00      | \$100.00    | \$100.00     | \$0.00     | \$1,100.00   |
| Sabbath Peace Fellowship              | \$1,200.00    | \$0.00      | \$0.00      | \$0.00       | \$0.00     | \$1,200.00   |
| Salcha Baptist Church                 | \$8,102.90    | \$0.00      | \$20.00     | \$4,970.00   | \$0.00     | \$13,092.90  |
| Sand Lake Fellowship                  | \$380.00      | \$0.00      | \$0.00      | \$0.00       | \$0.00     | \$380.00     |
| Sand Point Baptist Chapel             | \$0.00        | \$0.00      | \$0.00      | \$0.00       | \$0.00     | \$0.00       |
| Schrock Road Community Church         | \$5,871.00    | \$1,644.00  | \$1,096.00  | \$1,096.00   | \$0.00     | \$9,707.00   |
| Settler's Bay Community Church        | \$600.00      | \$47.00     | \$1,035.00  | \$4,699.66   | \$0.00     | \$6,381.66   |
| Shannon Park Baptist Church           | \$2,224.37    | \$0.00      | \$81.05     | \$300.00     | \$0.00     | \$2,605.42   |
| Shungnak Baptist Mission              | \$0.00        | \$0.00      | \$0.00      | \$0.00       | \$0.00     | \$0.00       |
| Slavic Bridge                         | \$15.00       | \$0.00      | \$0.00      | \$0.00       | \$0.00     | \$15.00      |
| Solid Rock Baptist Church             | \$0.00        | \$0.00      | \$0.00      | \$0.00       | \$0.00     | \$0.00       |
| St. John Baptist Church               | \$7,760.59    | \$308.00    | \$335.00    | \$316.04     | \$0.00     | \$8,719.63   |
| Sunset Hills Baptist Church           | \$24,560.89   | \$3,794.00  | \$4,437.84  | \$4,116.50   | \$0.00     | \$36,909.23  |
| Tenakee Community Church              | \$317.00      | \$0.00      | \$0.00      | \$0.00       | \$0.00     | \$317.00     |
| The Church @ Commodore Park           | \$60.00       | \$25.00     | \$50.00     | \$25.00      | \$0.00     | \$160.00     |
| The Crossing @ Birchwood              | \$4,800.00    | \$0.00      | \$0.00      | \$0.00       | \$0.00     | \$4,800.00   |
| Thorne Bay Baptist Church             | \$603.63      | \$50.00     | \$105.00    | \$384.00     | \$0.00     | \$1,142.63   |
| Togiak Baptist Mission                | \$50.00       | \$50.00     | \$50.00     | \$50.00      | \$0.00     | \$200.00     |
| True North Church                     | \$7,700.00    | \$0.00      | \$0.00      | \$6,878.00   | \$0.00     | \$14,578.00  |
| True North Church Girdwood            | \$3,371.99    | \$0.00      | \$0.00      | \$0.00       | \$0.00     | \$3,371.99   |
| UBC-Chinese Fellowship                | \$1,232.50    | \$0.00      | \$200.00    | \$20.00      | \$0.00     | \$1,452.50   |
| University Baptist Church, Anchorage  | \$5,537.21    | \$432.50    | \$580.00    | \$1,345.00   | \$0.00     | \$7,894.71   |
| University Baptist Church, Fairbanks  | \$13,136.00   | \$745.00    | \$4,581.00  | \$3,452.15   | \$0.00     | \$21,914.15  |
| Valley View Baptist Church            | \$5,000.00    | \$0.00      | \$390.00    | \$286.00     | \$0.00     | \$5,676.00   |
| Wasilla Korean Baptist Church         | \$1,200.00    | \$0.00      | \$300.00    | \$0.00       | \$0.00     | \$1,500.00   |
| Whittier Christian Community Church   | \$879.08      | \$0.00      | \$0.00      | \$0.00       | \$0.00     | \$879.08     |
| Totals                                | \$673,353.83  | \$63,522.14 | \$90,656.60 | \$131,793.20 | \$2,801.60 | \$962,127.37 |
|                                       | 1st QTR       | 2nd QTR     | 3rd QTR     | 4th QTR      |            |              |
| 2000 Club receipts as of Dec 2016     | \$8,692.00    | \$8,810.00  | \$8,051.00  | \$9,559.00   |            | \$35,112.00  |
| 2017 2000 Club receipts as of Dec 201 | 6 \$1,084.00  | \$525.00    | \$525.00    | \$25.00      |            | \$2,159.00   |
|                                       |               |             |             |              |            | £000 200 27  |