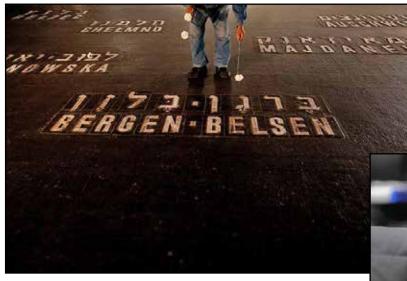

## Holocaust Remembrance Day, April 24

(at left) A Holocaust survivor lays flowers next to the names of concentration camps at Yad Vashem. Photograph: Ariel Schalit/AP

(below) A woman holds flowers and Israel's flag at a 'march of the living' in Paneriai, near Vilnius. More than 90% of Lithuania's prewar Jewish population were murdered during the Nazi occupation. Photograph: Ints Kalnins/Reuters