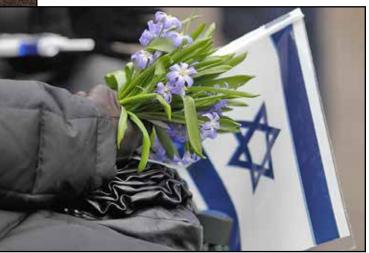

## Holocaust Remembrance Day, April 24

(at left) A Holocaust survivor lays flowers next to the names of concentration camps at Yad Vashem. Photograph: Ariel Schalit/AP

(below) A woman holds flowers and Israel's flag at a 'march of the living' in Paneriai, near Vilnius. More than 90% of Lithuania's prewar Jewish population were murdered during the Nazi occupation. Photograph: Ints Kalnins/Reuters