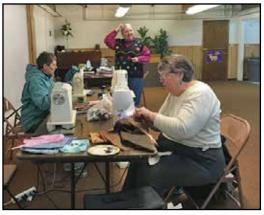

#### <u>Tanana Valley Baptist Association,</u> Fairbanks

Salcha Baptist Church hosted a craft day to complete ministry projects. Ellen Leetch, local coordinator for Operation Christmas Child spoke about her trip to Paraguay to distribute the OCC shoeboxes. The group of 13 ladies made tote bags, jewelry and pencil bags.