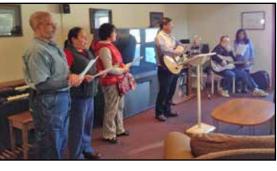

### The Church@ Commodore Park, Anchorage

Members of Iglesia Bautista Hispana Sunset Hills performed a concert for the congregation of The Church @Commodore Park on March 26. Steve Kim is pastor of the church plant.