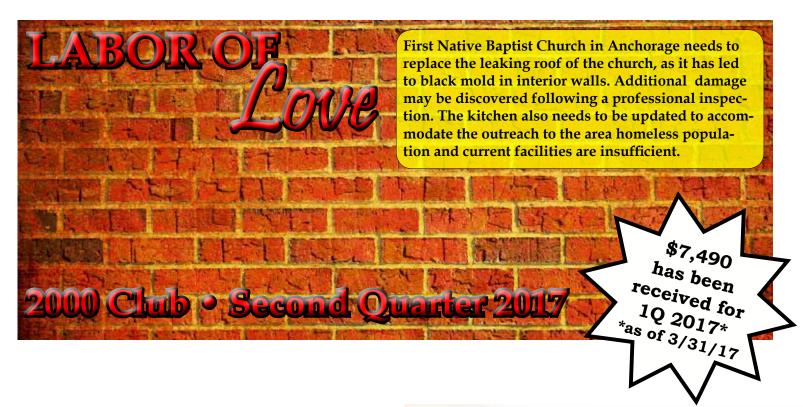

ds should be used for more "reaping" than "sowing" events – the distinction being that the gospel should be presented during the event, so a decision to follow Christ is the result. Contact Betsy (betsy@alaskabaptistconvention.com) and she will send you a short form to fill out, describing your event plans, and plans for follow-up after the event. Let's drain that account! Funds are available on a first-come, first-served basis, so don't delay in getting your request into our office. Summer is almost here!

If you would like some assistance in the planning or cost of a summer evangelism event, I would love to help. Take advantage of this summer and try to reach as many Alaskans for Christ as you can. God bless and have a great summer!



# Associational Missions Emphasis Season of Prayer



# WHAT'S HAPPENING IN — MAY • JUN • JUL —

| May   |                                                |
|-------|------------------------------------------------|
| 4-6   | ReFRESH Conference                             |
| 8-9   | ABC Executive Board meeting                    |
| 18    | ABF Trustee meeting                            |
| 29    | ABC and ABF offices closed for Memorial Day    |
|       |                                                |
| June  |                                                |
| 5-9   | Alaska Native Youth Camp, LGYRC                |
| 11-12 | WMU national annual meeting                    |
| 12-16 | X-Faith Youth Camp, LGYRC                      |
| 13-14 | Southern Baptist Convention                    |
| 21-23 | K-grade 2 camp, Camp Baldwin