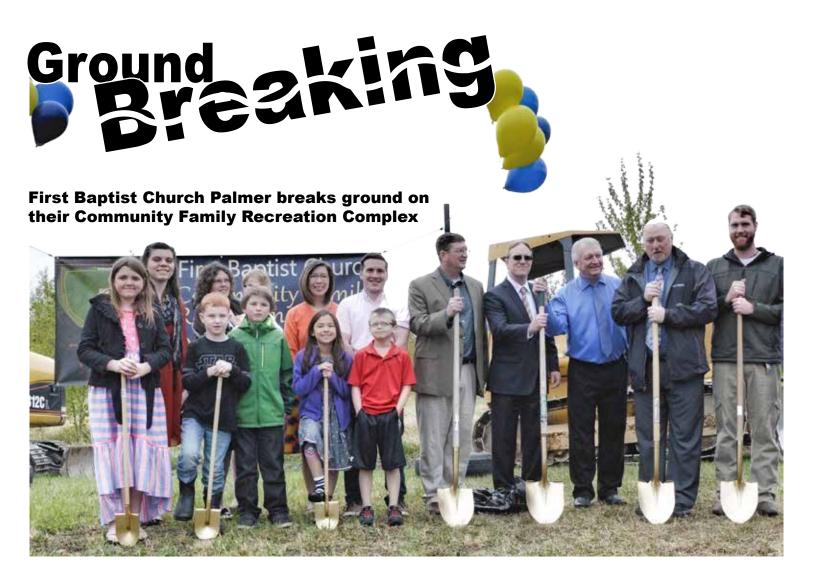

#### **Messengers:**

Each church will receive an email by early June stating the number of messengers to which each church is entitled, and the method of registering those messengers.

Recently, First Baptist Church Palmer held a ground-breaking service for a new Community Family Recreation Complex. The Complex includes a safe green space, a park and recreation area that affords quality opportunities for family and social connection, physical exercise, playgrounds, and sports recreation. Not only for families who attend First Baptist Church, the Complex will open for all families who live in the neighborhoods close by and in the Valley

First Baptist Church is positioned on top of the hill, across the Glenn Highway from the Alaska State Fairgrounds. According to the City of Palmer's statistics, there are almost 1,000 single-family homes and over 200 multi-family housing units within a three-mile radius of this site, and most within one mile. FBC Pastor, Dr. Bruce Rowell, explains, "This Complex will attract and be accessible to thousands of families and individuals outside this area." Having a place to belong and gather with community members, he said, "The geographic location makes this Family Recreation Complex a convenient resource for individuals and families to stop by after work or school for

a brisk walk or jog around the track or to meet on the weekends for a soccer match, softball game, a picnic, or just to be together.

The work of planning and laying the groundwork for the Complex was accomplished by a committee of dedicated FBC members from various demographic groups. Knowing that families are the heart of FBC worship, service, and ministry, a recreational Complex will be an added tool for helping meet the needs of families. "Meeting the needs of families," said team chair person, James Jenkins, "is one of the reasons why I wanted to be a part of this new ministry." Jenkins is recently retired from the U.S. Army, and he and his wife moved to Palmer from Ohio. Serving on the committee with Jenkins is Shane Seltzer, whose family, including their four children, are active members of FBC, teaching Sunday school classes, discipleship classes, and more. "I am excited to have the Complex for my children as they grow. We live close to the church and being able to bring them to a safe place to play close to home is important." Out of town for the groundbreaking was Nathan Machacek who also served on the planning committee. Machacek and his family are long-term residents of Alaska and understand the importance of family recreation for healthy families.