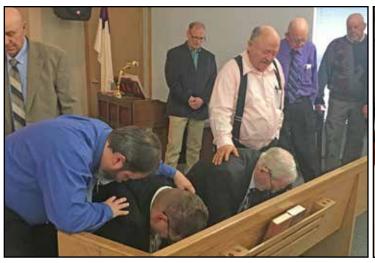

#### Mt. Redoubt Baptist Church, Kenai

Mt. Redoubt held an ordination service on April 30. Two men were ordained by a council with representatives from four different churches on the Kenai Peninsula. Dick Weaver was ordained to the deacon ministry and Andrew Dickinson was ordained to the gospel ministry. Randy Covington, Executive Director, Alaska Baptist Convention, officiated the ordination service.