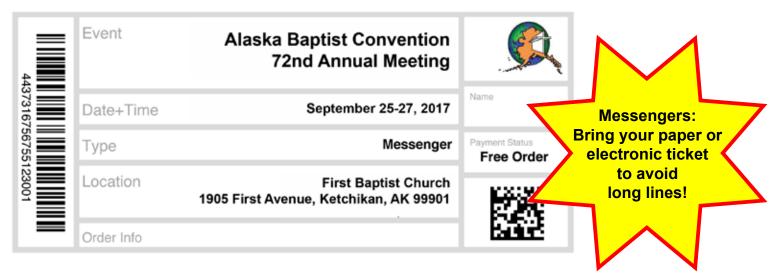

# ALASKA BAPTIST CONVENTION

hosted by: First Baptist Church

Ketchikan, Alaska

at the: Ted Ferry Civic Center

September 25-27, 2017