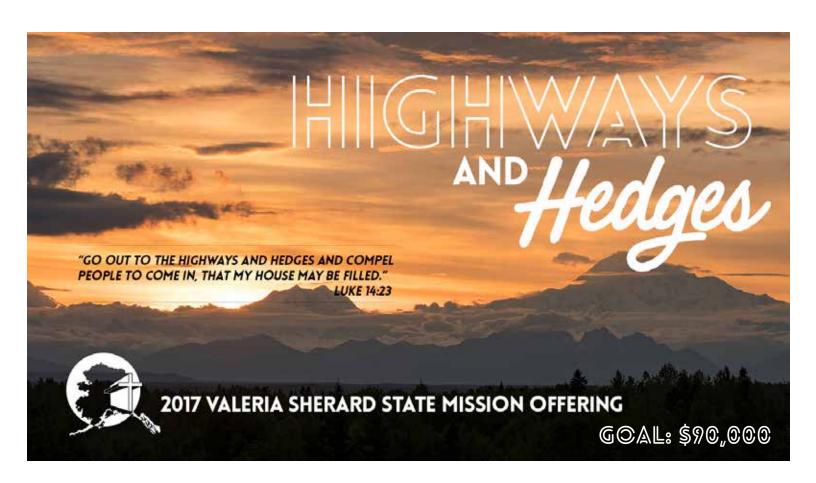

rip and barbeque on September 23. The second UBC ministry banquet, sponsored by the nominating team, will be September 24.

# New Birth Christian Church, Fairbanks



June 23-25, NBCC held their annual Birch Lake Outreach, at which there were 30 in attendance. During the event, they baptized one and had a child dedication. The church also hosted their third annual Gift of Giving block party on August 5 at Woodriver Elementary School. Prior to the event, members prayerwalked

through the community and invited people to attend. Church members gave away 50 drawstring bags of school supplies and a community member donated and cooked for the event. Eric Jones is pastor.



# **Sand Point Chapel**

Sunday, August 6, Austin Roof officiated baptisms for two new believers. Scott Morgan is pastor.





# SUNDAY SCHOOL TRAINING

Saturday, November 11, 9:00 a.m. - Noon in Fairbanks Monday, November 13, 6:00 - 9:00 p.m. in the Valley Tuesday, November 14, 6:00 - 9:00 p.m. in Anchorage

The first (20) participants at each location are guaranteed the "Lead Like Jesus" workbook.

Childcare is not available and no meal will be served.

# Become a leader of influence.

Facilitated by the Bible Teachers/Leadership Resource Group from the State Convention of Baptists in Ohio.

Sponsored by the Alaska Baptist Convention, www.alaskabaptistconvention.com



Randy Covington Executive Director

## **Highways and Hedges**

As the season for promoting the Valeria Sherard State Mission Offering approaches, I am excited to share some of the stories that give evidence of the powerful movement of God in