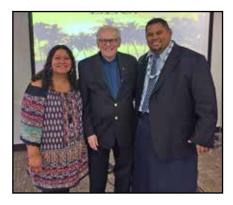

### The Church @ Commodore Park, Anchorage

The Church @ Commodore Park hosted Pastor Moe and Zelda Lee, Island Revival, for a concert. Pictured (l to r): Zelda Lee, Roy Welch, Pastor Moe.