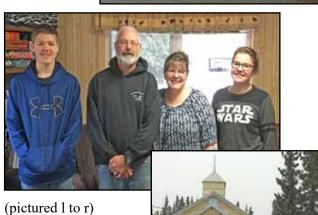

Micah, David, Tammy and Mikeiah Youngblood

**Stroud Retires** Muldoon Road Baptist Church (Anchorage) celebrat-

ed the retirement of Pastor Fred (Jetta) Stroud on Sunday, October 15. Following the morning worship ser-

vice, a reception was held in the Welcome Center of the church in their honor. Brad Whitworth is the new pastor at Muldoon Road. Pastor Fred and his wife, Jetta, are pictured here with a gift from the church in recognition of their faithful service.