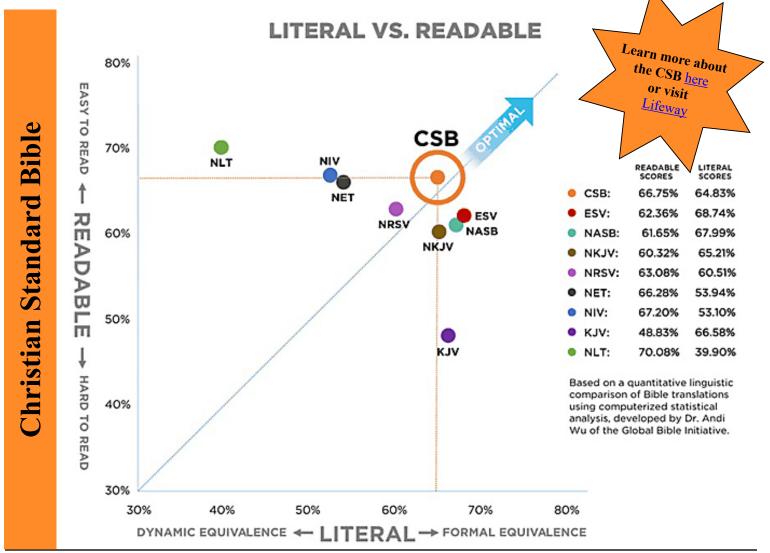

direction in how to get feet on the ground in this virgin soil. I recognize some of our churches are just beginning, and others are in decline, so this will certainly be a challenge. However, if we commit ourselves to the task, we have no concept what God is able and willing to do through us.

I have asked Jae McKee to compile a list, and coordinate the official adoption, of these 77 villages. My prayer is that by the end of 2018, we can say that every unreached place in our state has an advocate church that has embraced the challenge to do whatever it takes to get the gospel to this place.

Let's be faithful in the task to which we have been called, and claim the victory that was also given to the children of Israel as they inherited the land God had promised them.

Happy New Year 2018!





#### Far North

Seven congregations in Ambler • Kotzebue • Kiana • Kobuk Nome • North Slope Borough • Shungnak with a population of 17,789. If everyone in those communities went to church, each congregation would consist of **2,541 members!** 

#### Southwest

Seven congregations in Cold Bay • Dillingham • Kodiak • Unalaska King Salmon • Sand Point • Togiak with a population of 15,387. If everyone in those communities went to church, each congregation would consist of **2,198 members!** 

#### Interior

21 congregations in Anderson • Delta Junction • Fairbanks Healy • N. Pole • Salcha • Ft. Yukon • Tetlin with a population of 38,985. If everyone in those communities went to church, each congregation would consist of **1,856 members!** 

#### Southeast

15 congregations in Coffman Cove