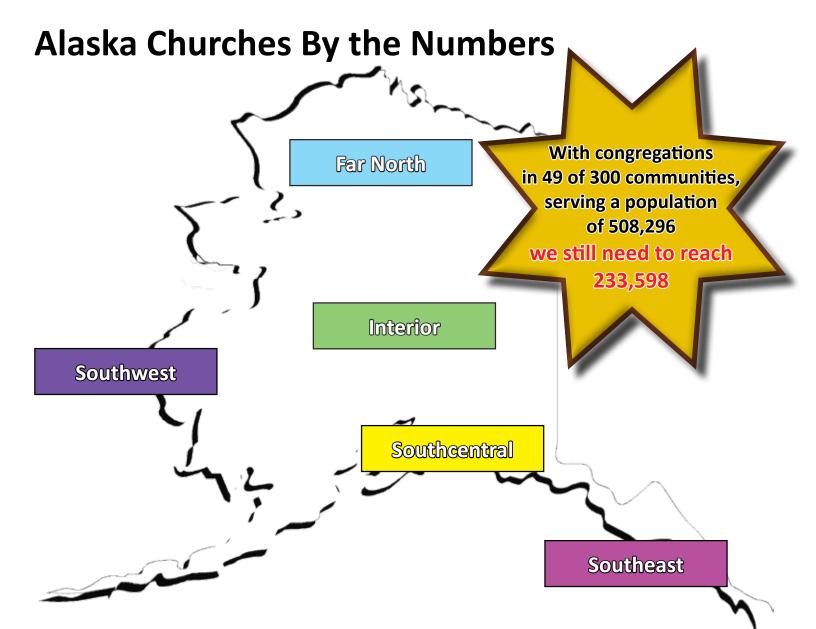

rection in how to get feet on the ground in this virgin soil. I recognize some of our churches are just beginning, and others are in decline, so this will certainly be a challenge. However, if we commit ourselves to the task, we have no concept what God is able and willing to do through us.

I have asked Jae McKee to compile a list, and coordinate the official adoption, of these 77 villages. My prayer is that by the end of 2018, we can say that every unreached place in our state has an advocate church that has embraced the challenge to do whatever it takes to get the gospel to this place.

Let's be faithful in the task to which we have been called, and claim the victory that was also given to the children of Israel as they inherited the land God had promised them.

Happy New Year 2018!





#### Far North

Seven congregations in Ambler • Kotzebue • Kiana • Kobuk Nome • North Slope Borough • Shungnak with a population of 17,789. If everyone in those communities went to church, each congregation would consist of **2,541 members!** 

#### Southwest

Seven congregations in Cold Bay • Dillingham • Kodiak • Unalaska King Salmon • Sand Point • Togiak with a population of 15,387. If everyone in those communities went to church, each congregation would consist of **2,198 members!** 

#### Interior

21 congregations in Anderson • Delta Junction • Fairbanks Healy • N. Pole • Salcha • Ft. Yukon • Tetlin with a population of 38,985. If everyone in those communities went to church, each congregation would consist of **1,856 members!** 

#### Southeast

15 congregations in Coffman Cove •