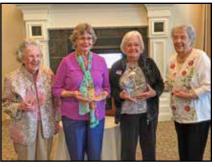

#### Louise Yarbrough Honored

Louise Yarbrough was honored Wednesday, March 28, with the Lifetime Achievement Award for Ladies of Legacy at Waltonwood Retirement Living. Awards were given for Entrepreneur, Kindred Heart, and Humanitarian. Louise was the only nominee for the

Lifetime Achievement Award. She continues her ministry in the Lord's work through leading weekly Bible studies in both the Assisted Living and Independent Living wings of Wal-

tonwood. In addition she teaches an International Friends Bible class in her church each Sunday morning. Louise was the first Alaska State WMU Executive Secretary, serving from 1957 to 1968. She was Director of Education, Outreach and Weekday Ministries at Grandview Baptist Church, 1973 to 1986. The Home Mission Board (now NAMB) appointed Louise as Home Missionary to Alaska, 1986-1993.

Louise was instrumental in starting Literacy Missions in the Anchorage area. Louise will be 90 in September. The man in the photo is Richard Mabe, director of Waltonwood Retirement Living. *(submitted photos)* 