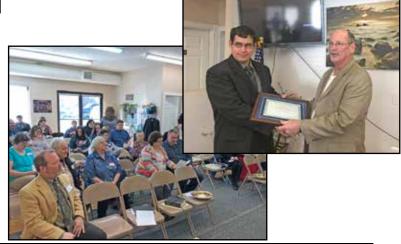

#### Louise Yarbrough Honored

Louise Yarbrough was honored Wednesday, March 28, with the Lifetime Achievement Award for Ladies of Legacy at Waltonwood Retirement Living. Awards were given for Entrepreneur, Kindred Heart, and Humanitarian. Louise was the only nominee for the

Lifetime Achievement Award. She continues her ministry in the Lord's work through leading weekly Bible studies in both the Assisted Living and Independent Living wings of Wal-

tonwood. In addition she teaches an International Friends Bible class in her church each Sunday morning. Louise was the first Alaska State WMU Executive Secretary, serving from 1957 to 1968. She was Director of Education, Outreach and Weekday Ministries at Grandview Baptist Church, 1973 to 1986. The Home Mission Board (now NAMB) appointed Louise as Home Missionary to Alaska, 1986-1993.

Louise was instrumental in starting Literacy Missions in the Anchorage area. Louise will be 90 in September. The man in the photo is Richard Mabe, director of Waltonwood Retirement Living. *(submitted photos)* 