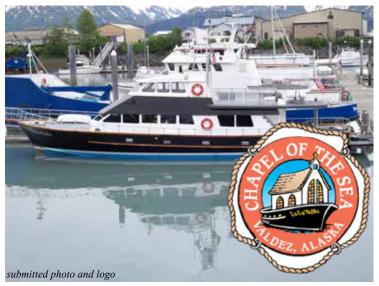

own)
6:00 - 9:00 p.m.
Wednesday, September 26
9:00 - 11:00 a.m.

#### Alaska WMU annual meeting

Tuesday, September 25 First Baptist Church, Wasilla 9:00 - 11:45 a.m.

#### **Pastors Conference**

Tuesday, September 25
Mat-Su Resort (Cork Room)
(1850 E. Bogard Road)
9:00 - 11:45 a.m.
lunch for both groups at noon
fellowship hall, First Baptist Church
reservations requested

#### **Conference hotel**

Best Western Lake Lucille Inn 1300 W. Lake Lucille Drive, Wasilla Call hotel directly, 907.373.1776 Room block:

Alaska Baptist Convention \$116.99 + tax (room with two beds) \$98.99 + tax (room with one bed) full, hot breakfast is included for hotel quests.

# MILEPOST MOMENTS

The staff of the Alaska Baptist Convention reserves the right to edit submitted information for content and space.



## First Baptist Church Valdez

invites you to worship aboard the M/V Lu-Lu Belle **Sundays, June - August, 8:00 - 9:00 a.m.**Board at 7:45 a.m. at the tour dock near the hotel

No reservations needed!

All are welcome!

Like us on Facebook



### University Baptist Church, Fairbanks

UBC said farewell to long-time members Wally and Jeanine Smith by having a church-wide cookout. This month, church children will attend Camp Baldwin and JAM Camp.

### First Baptist Church, Soldotna

FBC has called Keith (JoAnne) Longo as pastor. Longo's are relocating from Kansas and should be on the field by mid-July. The church wishes to thank those who filled the pulpit, as well as those who prayed for the church, during their time without a pastor.

# WMU and Pastors Lunch during the annual meeting