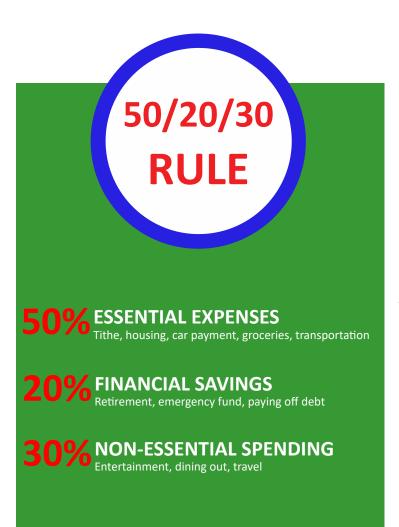

is call to recognize and honor various seasons of life is a biblical principle found in the Old Testament, "To everything there is a season, a time for every purpose under heaven." (Ecclesiastes 3:1, NKJV)

#### **Start Strong**

In the first few years of your career or ministry, money can feel particularly tight. Between student loans, mounting financial responsibilities and the feeling that retirement is far away, investing for the future may be your last priority.

But the earlier you start investing, the more time your money can work for you and the more likely you are to be financially ready for retirement.

Mapping out a budget that allocates a steady amount to retirement savings is key to building a strong foundation as you work toward your goals. Consider using the 50/20/30 rule:



#### **Build Your Savings**

After you've worked for a while and steadily contributed toward retirement, you may be tempted to slip into a complacent savings strategy.

#### But don't!

You are now in your prime retirement saving years, so regular assessments of your contribution amount and overall saving strategy are vital.

While it was important to start where you could, continually increasing your contributions over time is critical to achieving your long-term goals. Guidestone advisors suggest starting at 10 percent of your salary, then making percentage increases annually toward the recommended retirement savings goal of 15 percent. But if you got a late start saving for retirement, you may need to contribute more.

Additionally, make sure you're taking advantage of employer contri