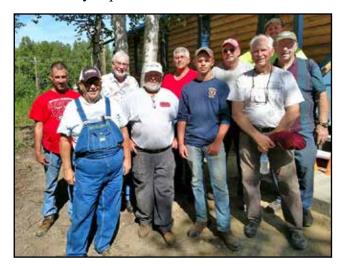

### <u>Fairview Loop Baptist Church, Pioneer Baptist Church, First Baptist Church, Willow</u>

These three Valley churches benefitted from the work of a large team of volunteers from the Spartanburg County Baptist Network who assisted with construction needs at the three locations. Paul McKee is the Director of Missions for Spartanburg; Tom Hoffman is pastor of Fairview Loop; Mark Fontecchio is pastor of Pioneer Baptist; and Charles Worthy is pastor of FBC Willow.