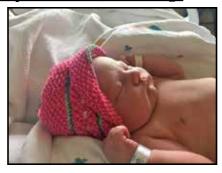

#### Hillside Baptist Church, Anchorage

Sunday, July 8, pastor Blake and Rae Hart welcomed Georgia Rae Hart into the world. She weighed 9 pounds, 14 ounces. Congratulations!