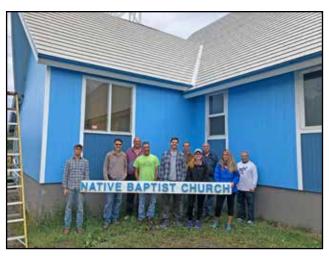

#### First Native Baptist Church, Anchorage

A team of volunteers from Spartanburg County Baptist Network (South Carolina) spent four days painting the exterior of the FNBC building, providing encouragement to the congregation along the way. Paul McKee, Director of Missions, Spartanburg was the team leader. Ted Sutton, pastor of FNBC and Rick Hale, summer interim pastor, hosted the team.