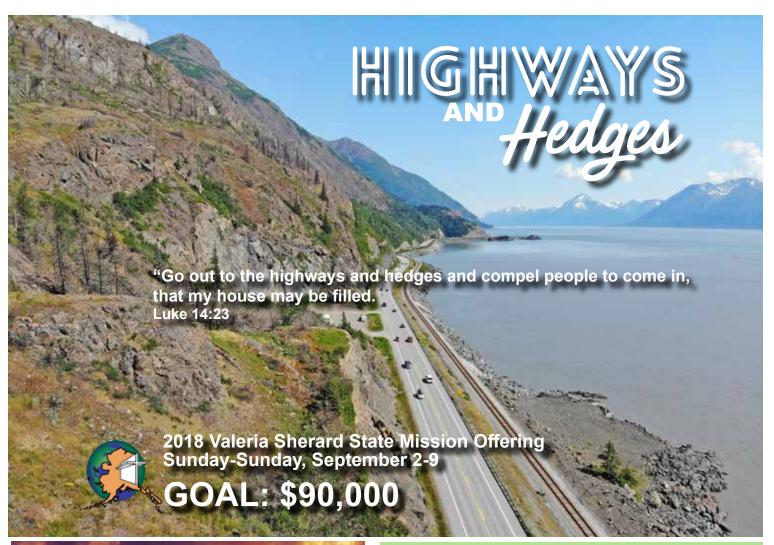

#### **Highways and Hedges**

September brings with it all the beauty and change of our fall season, as well as the great privilege and opportunity to share together as Alaska Baptists in the promotion of, and giving to, our Valeria Sherard State Missions Offering (VSSMO). This offering was named in honor of Valeria Sherard because of her selfless service and dedication to sharing the love of Christ across Alaska.

In that same spirit, we now have the responsibility to join together in pushing back darkness and expanding the Kingdom of God in Alaska as we **Pray, Give and Go** into our mission field, united and resolved to take the gospel of Christ to every person in Alaska.

It is with great excitement and joy that I take this opportunity to invite and encourage you to attend the Alaska Baptist Convention Impact Alaska Missions Celebration on September 24, 2018, 7:00 p.m. at First Baptist Church, Wasilla. We continue our "Highways and Hedges" theme

(Luke 14:23) again this year and our 2018 **Impact Alaska** Missions Celebration will feature church plants, ministries and ministry partners located on the road system.

In July, it was truly a blessing to spend time with some of our pastors, their families and our ministry partners hearing their stories, their calling and their vision to reach their communities and our state for Christ. I look forward to our time together again this month as we all share in the ways God is working around or state.

Our 2018 offering goal is **\$90,000**. While this is a lofty goal, it is certainly achievable as we pray and trust God to stir the hearts of Alaska Baptists to give generously to support mission work throughout Alaska. As congregations and individuals give to the VSSMO, please remember to <u>clearly identify your gift</u> as a designated offering to the State Mission Offering.