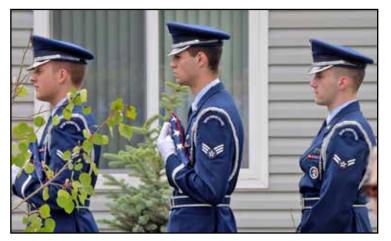

The 4 plus acre park includes a Prayer and Military Honor Garden, a two-acre recreation field and quarter mile walking track. The day began with the dedication of the Prayer portion of this garden which features a massive cross constructed by Marty Weatherup, a member and Deacon of FBC Palmer. It was followed by the presentation of a new U.S. Flag, which was raised by the JBER Honor Guard.