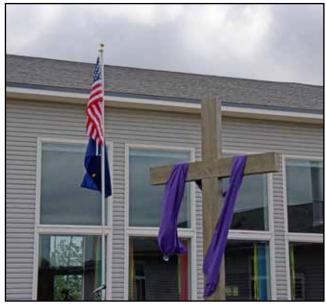

The 4 plus acre park includes a Prayer and Military Honor Garden, a two-acre recreation field and quarter mile walking track. The day began with the dedication of the Prayer portion of this garden which features a massive cross constructed by Marty Weatherup, a member and Deacon of FBC Palmer. It was followed by the presentation of a new U.S. Flag, which was raised by the JBER Honor Guard.