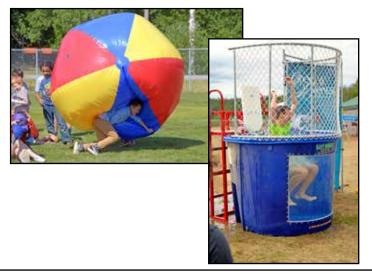

Almost 700 people attended the celebration that offered food, bounce houses, kids races, music, prizes, a dunk tank, soccer, bubbles, and a giant six foot beach ball. It was a wonderful celebration. Many attendees live nearby and there were several comments about how excited people were to have a new space to bring their families to play and picnic.