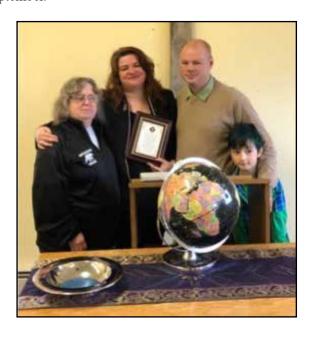

### **Emmanuel Baptist Church, Juneau**

Greg Weinert, pastor of EBC, was ordained to the gospel ministry in conjuntion with the annual meeting of the TBA. The ordaining council presented Pastor Weinert with the certificate of ordination.