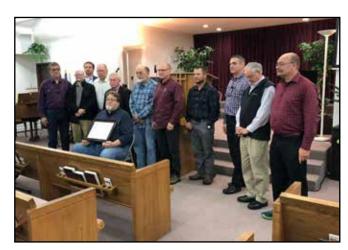

### **Tongass Baptist Association**

TBA held its 50th annual gathering, October 12-13 at FBC, Juneau. New officers were elected to serve the upcoming year. Pictures (I to r): Cody Schwegel, vice-moderator (Anchor Baptist); Eugene Williams, moderator (FBC Juneau); Rhonda Williams, recording secretary; Al Aitken, treasurer.