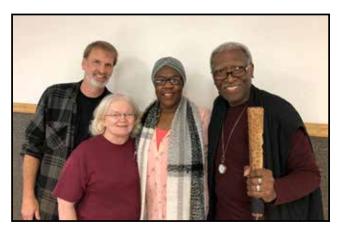

### **Tongass Baptist Association**

TBA held its 50th annual gathering, October 12-13 at FBC, Juneau. New officers were elected to serve the upcoming year. Pictures (I to r): Cody Schwegel, vice-moderator (Anchor Baptist); Eugene Williams, moderator (FBC Juneau); Rhonda Williams, recording secretary; Al Aitken, treasurer.