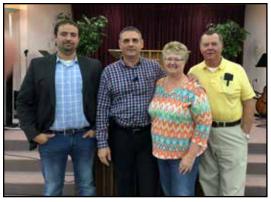

#### **Tanana Valley Baptist Association**

The annual meeting of TVBA was held on October 20, and hosted by FBC North Pole. After reports and a budget vote, messengers elected new officers to serve for 2018-19. Pictured (1 to r): Mark Christensen, moderator (Salcha Baptist); Sandy Buchanan, clerk; Karen Ellison, vice-moderator; Lawrence Ellison, treasurer (St. John Baptist).