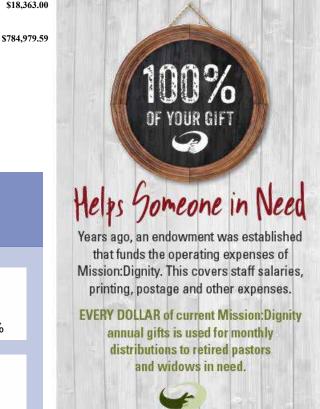

### Wayland Baptist University Job Opening

WBU (Anchorage campus) has a fulltime, non-faculty position open. Please contact Associate Dean <u>John Jemar</u> or Dean <u>Eric Ash</u>.

Mission: Dignity.