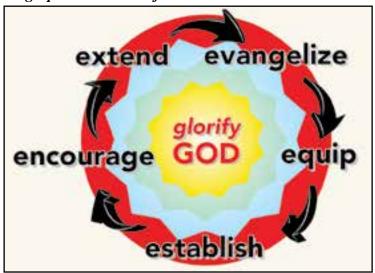

## Mission: Evangelize, Equip, Establish, Encourage, Extend

For the past three months, I have been sharing about the vision that God has given us as Alaska Baptists. That vision can be encapsulated in three words: *Abide...Build...Cooperate.* Once we have an understanding of where we are headed, the next question we must ask ourselves is, "How do we get there?" The answer to that question defines our mission. It becomes the GPS for guiding our cooperative efforts in reaching our great state for Christ.

Our mission is to glorify God as we assist churches to ... Evangelize the lost, Equip new believers, Establish new churches, Encourage the saints, and Extend the gospel to the ends of the earth.

No one element is more important than the other. If one of these is missing or weaker, our effectiveness in reaching

> our state is compromised. In this new year 2019, let us recommit ourselves to evangelism, discipleship, church planting, church development, and mission engagement.