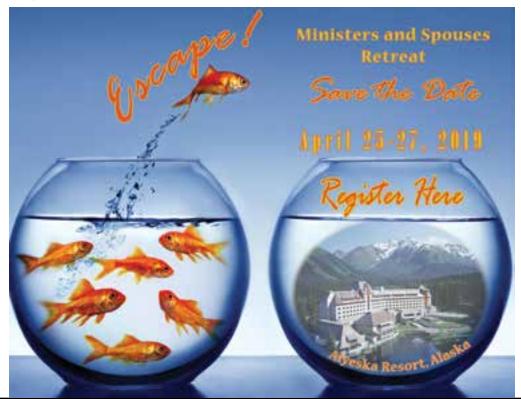

Escape!, our annual Minister/Spouse Retreat, is scheduled for April 25-27, 2019, at Alyeska Resort, Girdwood. Reservations deadline is March 25 and will be complete when we receive the \$150 ONLINE REGISTRATION @ www.alaskabaptistconvention.com There will be plenty of time to see the sights and enjoy the amenities of Alyeska and the Girdwood area as well a times for fellowship, encouragement and connecting with God and each other. Onsite registration/check in will be from 4-6pm.