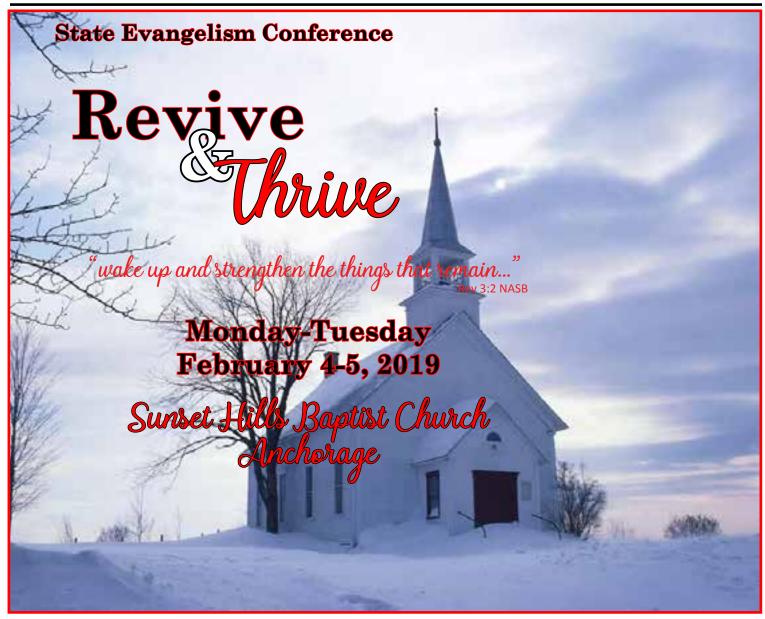

### Monday, February 4

6:30 p.m. - 9:00 p.m.

### **Tuesday, February 5**

9:00 a.m.- 12:00 p.m. (lunch on your own)

2:00 p.m. - 4:30 p.m. (dinner on your own)

6:30 p.m. - 9:00 p.m.

### **Featured Guests**

Dave Edwards,
evangelist
Jeff Iorg,
president, Gateway Seminary

Steve Parr,

Vice President of Staff Coordination and Development, Georgia Baptist Mission Board Chandler Vannoy

Brand Manager for LifeWay Leadership and LifeWay Generosity

Musical Guests: Chosen Road

### State Evangelism Conference

• front cover