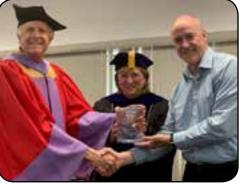

The ladies celebrated spring with a tea. It was a great time of fellowship with an ice-breaker, catered lunch, a Jeopardy game, prizes and an interesting devotion-

al talk by guest, Robin Covington.

Wayland Baptist University, Anchorage Campus held its biennial graduation exercises April 12. Dr. Eric Ash, Dean/Executive Director of the Anchorage Campus, and Dr. Elane Seebo, Vice President of External Campuses, presented Tom Hoffman, pastor of Fairview Loop Baptist Church, Wasilla, with the Distinguished Alumni Award.