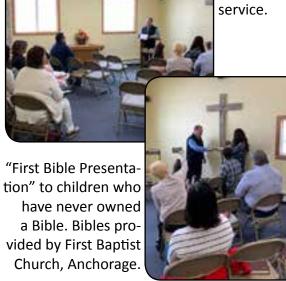

First Baptist Church, Anchorage, undertook putting together Easter baskets for the children of Cold Bay. There are seven children in the city and FBC, Anchorage provided one basket for each child.

New Website for
Alaska Baptist Convention
Disaster Relief