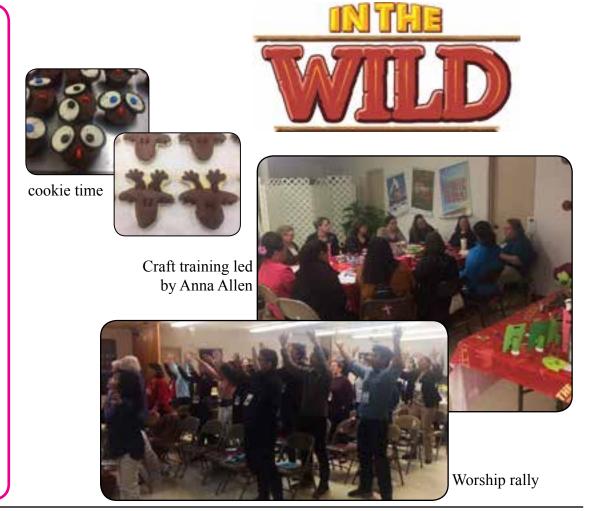

# Vacation Bible School Clinics

There's a great time ahead for your church "In The Wild!"

Look forward to fun times in your local VBS! Under the direction of Jimmy Stewart, Director of Evangelism and Church Development, training for VBS leaders was held in Anchorage, Wasilla and Fairbanks in April. The leadership team members were Ann Pilch, directors: Kathleen Godsoe, preschool; Rachel Janneck, children: Shane Seltzer. VBX, older children; Anna Allen, crafts; and Barbara Bennett, music and motions.