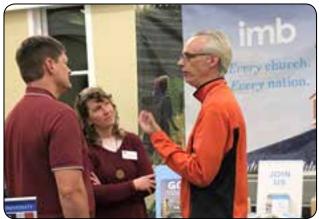

Kyle and Jackie Kirkpatrick, IMB with John Jemar, Wayland, Anchorage.

Angela Jones, Alaska WMU president

Pastor Michael Bunton of Greater Friendship Baptist Church, Anchorage, delivered the annual sermon.