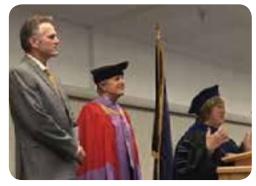

## MILEPOST MOMENTS

The staff of the Alaska Baptist Convention reserves the right to edit submitted information for content and space.

<u>Wayland Baptist University</u> celebrated their fall graduation with an address from Governor Mike Dunleavy. Dr. Eric Ash, Dean and Executive Director of Wayland Baptist University, Anchorage campus, officiated at the ceremony, and Dr. Elane Sebo, Vice President of External Campuses, Wayland Baptist University, conferred the degrees.