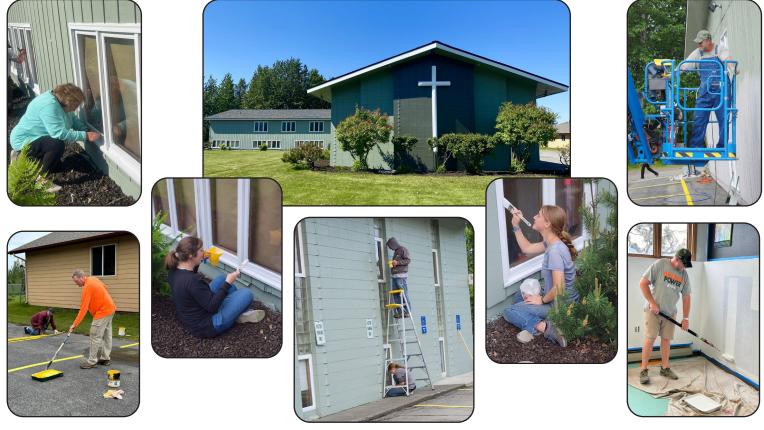

## Correction from the July issue:

The July issue of the Milepost carried a story entitled: "Your Valeria Sherard State Mission Dollars at Work."

That article stated that the supplies for the projects at **Sunset Hills Baptist Church** were purchased using State Mission dollars. This was incorrect. The mission team that came was hosted by Sunset Hill and did help with the work there, but the church purchased all their own materials and equipment.