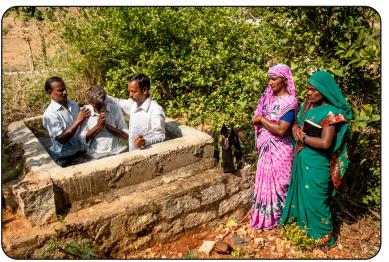

This story has a little of everything and a lot of God's handiwork. Tessa Sanchez writes for the IMB.

National pastors perform a baptism at a small rural church in South Asia. IMB Photo