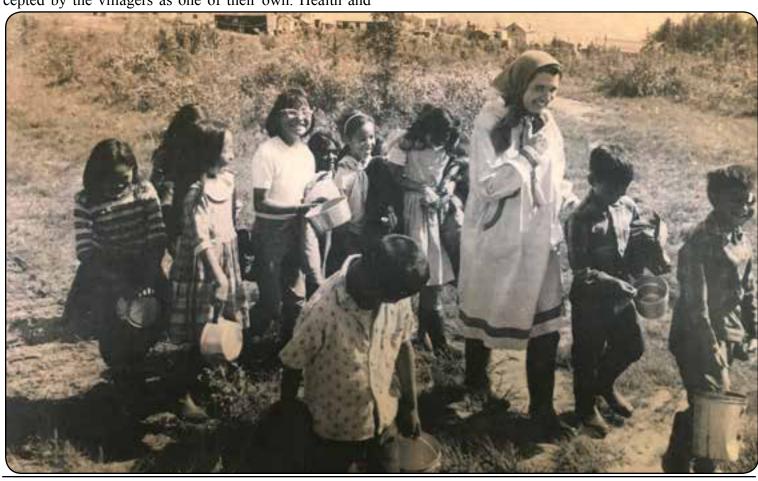

Health and

other reasons led her away from her beloved village to ministry in Fairbanks, and eventually Anchorage, among native peoples in the cities. She gave 47 years of her life to telling people in Alaska about her God who was bigger than life.

As we celebrate her legacy and ministry in Alaska, we have an opportunity as Alaska Baptists to walk on the shoulders of giants like Valeria Sherard. Our privilege is to continue the faithful witness that she so elegantly modeled for us. We honor her service and legacy when we give to the Valeria Sherard State Mission Offering in September.

This picture sits in my office as a constant reminder of what a life given to service to our Lord and Savior can do for advancing the Kingdom of God in Alaska. Thank you, Valeria, for a life well-lived!



Page 4 • September 2019

Alaska Baptist Convention

### Jimmy Stewart, State Director of Evangelism and Church Development

# **Baptism Sunday**

Baptism is not something that is done lightly. It carries the full authority from Christ to churches and leaders announcing to the world that a person has crossed from death to new life in Christ.

Wouldn't it be glorious to experience a Pentecost like in Acts 2? People heard the truth about Jesus and fell under conviction. They cried out, "What must we do?" Peter told them to repent and be baptized. The scriptures say that about 3000 were added to their numbers that day. They went from a small group to a large church in one day. Wow, how would you like to be the one given the task to disciple all of those folks? But, it didn't stop there. A li