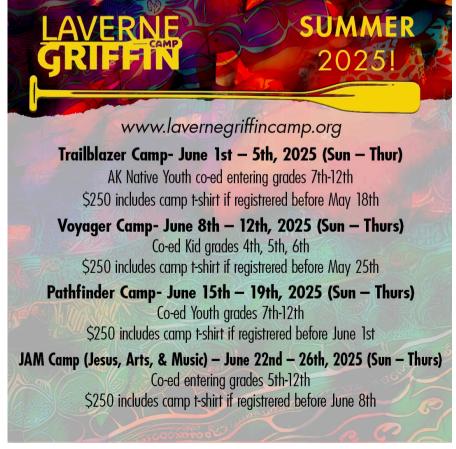

2025



# Coming Soon Save the Dates

April 14
Fairview Loop Baptist Church

April 15 First Baptist Church Anchorage

Schedule for both events are as followed:

5:30pm Snacks and decorations viewing

6:00pm Electives

Zoom in on volunteers and celebrating them - Rachel Janneck

Guiding behavior - Courtney Teeple

Leading Children to Christ - Jimmy Stewart

Decorations W/O Breaking the Bank - Karla Hicks

Safe & Secure building a foundation of trust at VBS - Lorie Pierce

6:40pm Base Conferences;

Preschool - Courtney Teeple

Children - 1-6 - Rachel Janneck

Directors/Pastors - Lorie Pierce

Crafts - Karla Hicks

Music - TBA

7:35pm Worship Rally and Door Prizes

8:30pm Dismiss

For more information contact Jimmy Stewart jimmy@alaskabrn.com

April 2025



# Coming Soon Save the Dates









April 2025

### **January-February 2025 Gifts from ABRN Churches**

| <u>Organization</u><br>Agape Fellowship | <u>CP</u><br>\$0.00 | <b>SMO</b><br>\$0.00 | <b>AA</b><br>\$0.00 | <b>LM</b><br>\$0.00 | <b>WH</b><br>\$0.00 | <b>DR</b><br>\$0.00 | <u>Total</u><br>\$0.00 |
|-----------------------------------------|---------------------|----------------------|---------------------|---------------------|---------------------|---------------------|------------------------|
| Alaska lu-Mienh First Baptist Church    | \$0.00              | \$0.00               | \$0.00              | \$0.00              | \$0.00              | \$0.00              | \$0.00                 |
| Anchor of Hope                          | \$542.27            | \$0.00               | \$153.84            | \$153.84