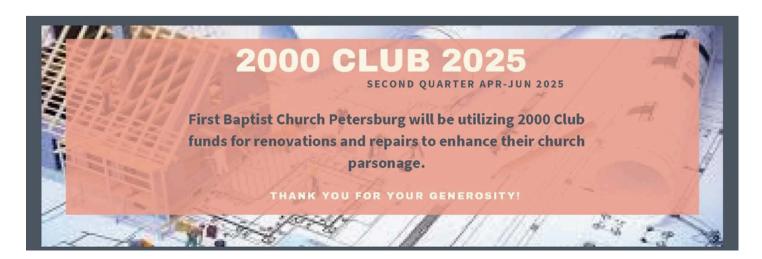

2000 Club Received through 02/28/2025

| <u>4Q 2024</u> | <u>1Q 2025</u> | <u>2Q 2025</u> | <u>3Q 2025</u> | <u>4Q 2025</u> | <u>Total</u> |
|----------------|----------------|----------------|----------------|----------------|--------------|
| \$50.00        | \$4,773.08     | \$960.07       | \$910.06       | \$910.06       | \$5,988.27   |